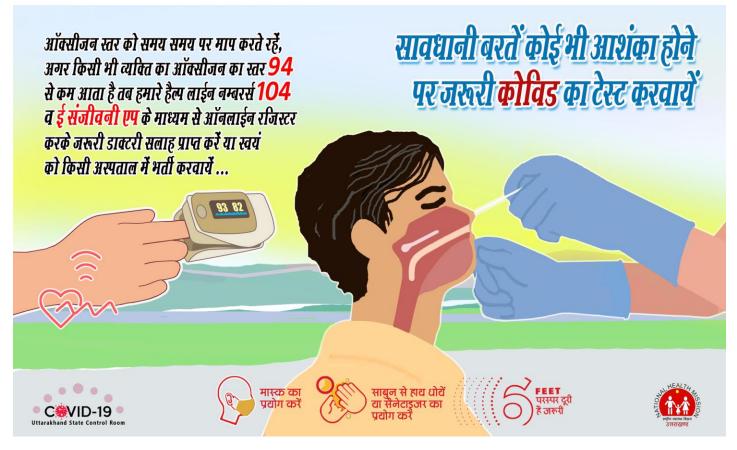

104 तीन अंकों का नि:शुल्क (टोल फ्री) नम्बर है जिसका उपयोग विभिन्न प्रकार के स्वास्थ्य सम्बन्धी कार्यक्रमों की सूचनाओं के आदान प्रदान के लिये किया जाता है

24 x 7 नि:शुल्क सेवा

Integrated Disease Surveillance Programme
Directorate of Medical Health & Family Welfare, Uttarakhand, Dehradun