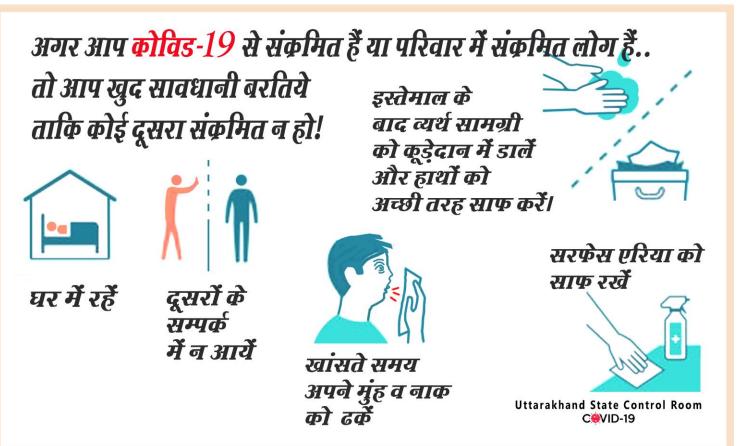

# बिना मास्क के बसों में या पब्लिक ट्रान्सपोर्ट में यात्रा न करें...

Integrated Disease Surveillance Programme Directorate of Medical Health & Family Welfare, Uttarakhand, Dehradun

मास्क का परोग करें साबुन से हाथ धोरों या सैनेटाडुजर का

Integrated Disease Surveillance Programme Directorate of Medical Health & Family Welfare, Uttarakhand, Dehradun

ऐसे विशेष नागरिकों का घर पर जाकर टीकाकरण किया जा रहा है जो दिव्यांग हैं एवं आवागमन की असुविधा के कारण उनका अब तक टीकाकरण नहीं हो पाया है...