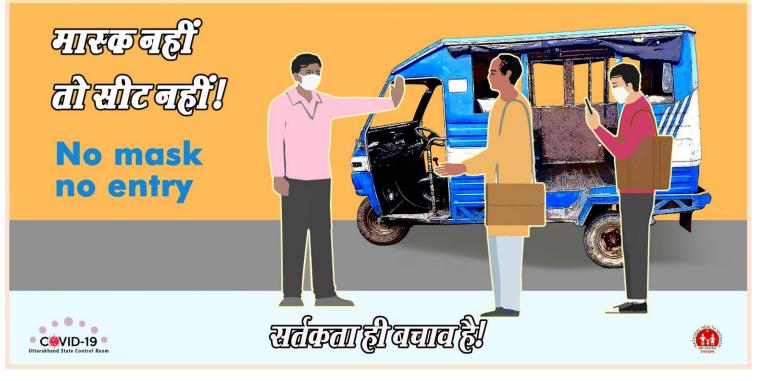

# बिना मास्क के बसों में या पब्लिक ट्रान्सपोर्ट में यात्रा न करें...

Integrated Disease Surveillance Programme Directorate of Medical Health & Family Welfare, Uttarakhand, Dehradun