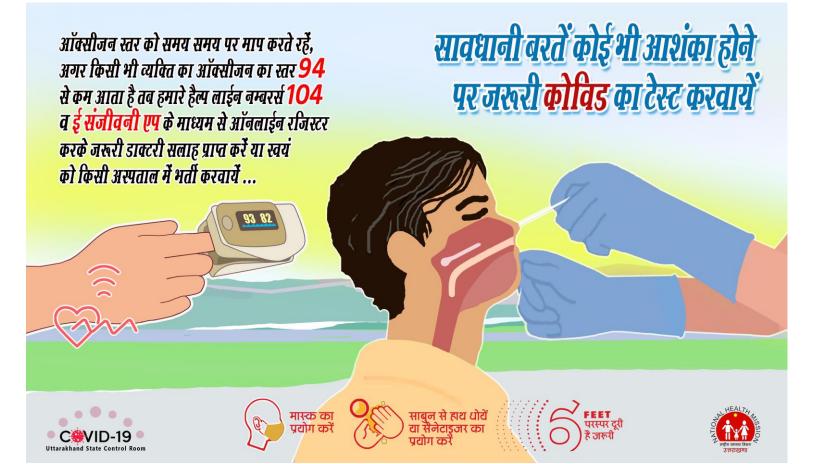

मास्क का परोग करें साबुन से हाथ धोरों या सैनेटाडुजर का

Integrated Disease Surveillance Programme Directorate of Medical Health & Family Welfare, Uttarakhand, Dehradun

ऐसे विशेष नागरिकों का घर पर जाकर टीकाकरण किया जा रहा है जो दिव्यांग हैं एवं आवागमन की असुविधा के कारण उनका अब तक टीकाकरण नहीं हो पाया है...