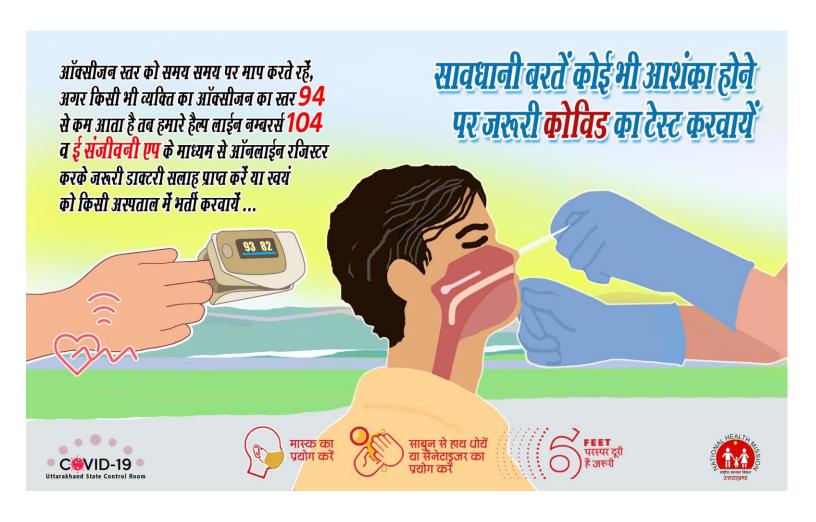

## हम प्रतिबद्ध हैं आपकी मदद के लिये.. 24 x 7

आप राज्य सरकार द्वारा संचालित सभी स्वास्थ्य सेवाओं के बारे में <mark>जानकारी</mark> सु<del>झाव अथवा शिकायतों</del> के निवारण हेतु 104 इन्टग्रेटिड हैल्पलाइन (टोल फ्री नम्बर) पर कॉल कर सकते हैं

जानकारी
 सुझाव शिकायत
 निवारण

24 x 7 नि:शुल्क सेवा

104 तीन अंकों का नि:शुल्क (टोल फ्री) नम्बर है जिसका उपयोग विभिन्न प्रकार के स्वास्थ्य सम्बन्धी कार्यक्रमों की सूचनाओं के आदान प्रदान के लिये किया जाता है