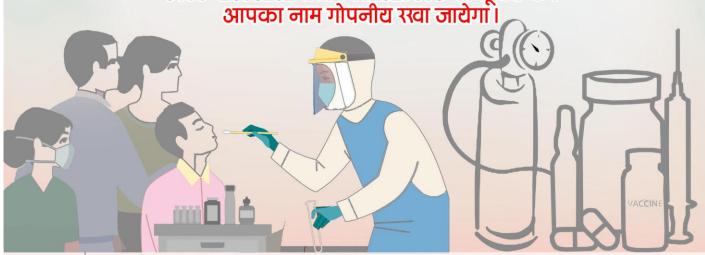

# **घर पर जाकर टीकाकरण** जो दिव्यांग जन चलने फिरने में असुविधा अनुभव करते हैं

ऐसे विशेष नागरिकों का घर पर जाकर टीकाकरण किया जा रहा है जो दिव्यांग हैं एवं आवागमन की असुविधा के कारण उनका अब तक टीकाकरण नहीं हो पाया है...

ऐसे लोग अपने बारे में जिले के कोविड कन्ट्रोल रूम में सूचित करें, ताकि उन्हें घर पर जाकर टीकाकरण किया जा सके।

**Integrated Disease Surveillance Programme** Directorate of Medical Health & Family Welfare, Uttarakhand, Dehradun