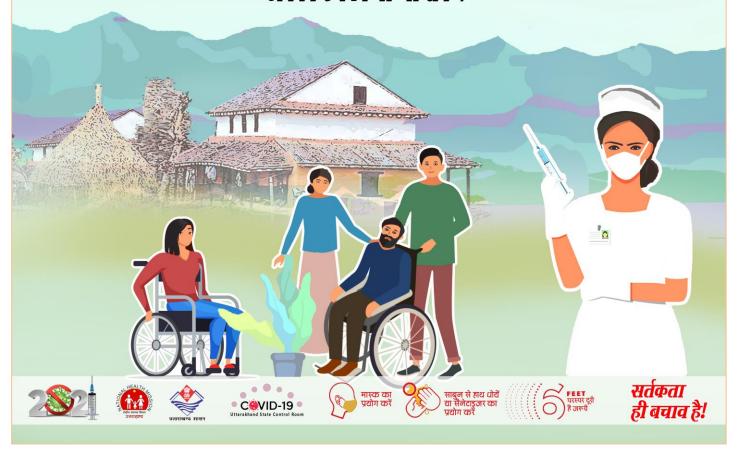

# **घर पर जाकर टीकाकरण** जो दिव्यांग जन चलने फिरने में असुविधा अनुभव करते हैं

ऐसे विशेष नागरिकों का घर पर जाकर टीकाकरण किया जा रहा है जो दिव्यांग हैं एवं आवागमन की असुविधा के कारण उनका अब तक टीकाकरण नहीं हो पाया है...

ऐसे लोग अपने बारे में जिले के कोविड कन्ट्रोल रूम में सूचित करें, ताकि उन्हें घर पर जाकर टीकाकरण किया जा सके।

**Integrated Disease Surveillance Programme** Directorate of Medical Health & Family Welfare, Uttarakhand, Dehradun