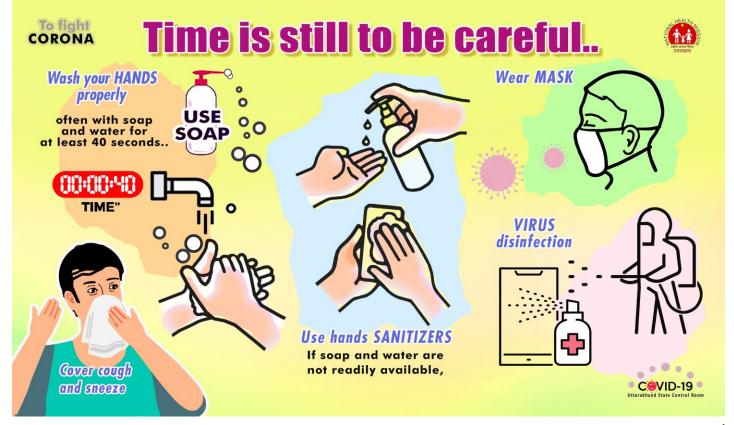

Integrated Disease Surveillance Programme
Directorate of Medical Health & Family Welfare, Uttarakhand, Dehradun

तो आप खुद सावधानी बरतिये ताकि कोई दूसरा संक्रमित न हो!

घर में रहें

दूसरों के सम्पर्क में न आर्थे इस्तेमाल के बाद व्यर्थ सामग्री को कूड़ेदान में डार्ले और हार्थों को अच्छी तरह साफ करें।

खांसते समय अपने मुंह व नाक को ढर्के