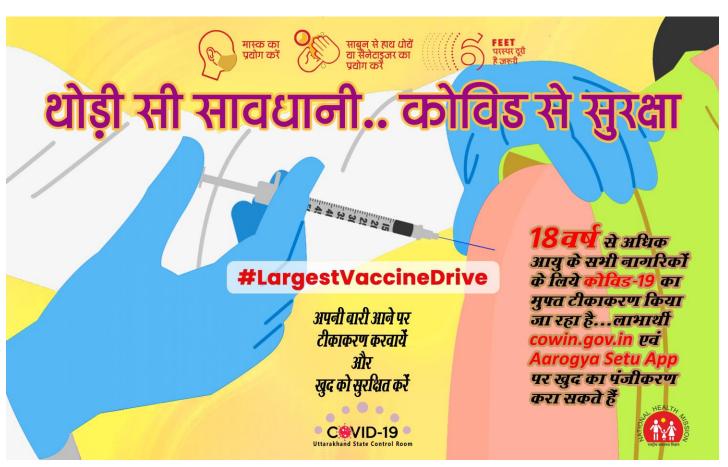

#### **COVID-19 Vaccination**

#### 22<sup>nd</sup> September 2021

★ Sessions Held Today : 953

Number of Beneficiaries Vaccinated Today : 58241

♣ Number of Beneficiaries Partially Vaccinated: 7277865

Number of Beneficiaries Fully Vaccinated: 2876500

★ Total 18-44 years beneficiaries Partially Vaccinated:
4331747

★ Total 18-44 years beneficiaries Fully Vaccinated:
978494