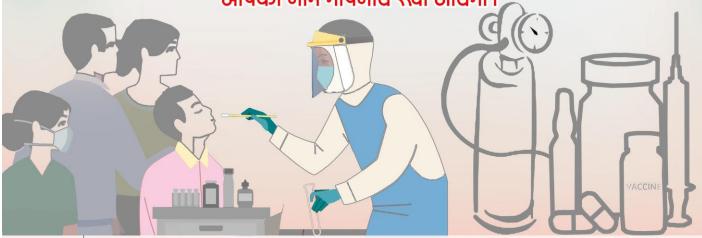

# घर पर जाकर टीकाकरण जो दिव्यांग जन चलने फिरने में असुविधा अनुभव करते हैं

ऐसे विशेष नागरिकों का घर पर जाकर टीकाकरण किया ना रहा है नो दिव्यांग हैं एवं आवागमन की असुविधा के कारण उनका अब तक टींकाकरण नहीं हो पाया है...

ऐसे लोग अपने बारे में जिले के कोविड कन्ट्रोल रूम में सूचित करें, ताकि उन्हें घर पर जाकर टीकाकरण किया जा सके।

**Integrated Disease Surveillance Programme** Directorate of Medical Health & Family Welfare, Uttarakhand, Dehradun