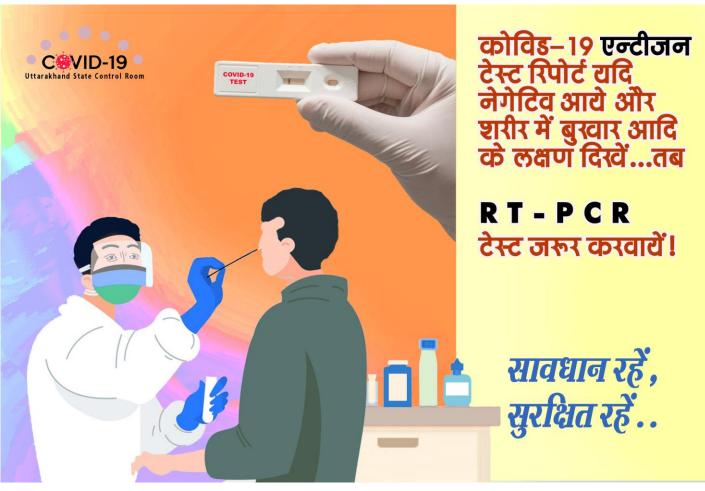

Integrated Disease Surveillance Programme
Directorate of Medical Health & Family Welfare, Uttarakhand, Dehradun





Date: 24-09-2021 Health Bulletin Time: 6:00 PM











Integrated Disease Surveillance Programme
Directorate of Medical Health & Family Welfare, Uttarakhand, Dehradun

# सजिय बर्ने इस लड़ाई में कालाबाजारी को रोकने के लिये सरकार का साथ दें!

कोविड-19 महामारी से सम्बन्धित दवाईयों की बिक्री में, ऑक्सीजन आपूर्ति, मेडिकल उपकरणों / सामग्री आदि में कालाबाजारी करना एवं कोविड-19 जांच की गलत रिपोर्ट बनाना कोविड-19 रेग्यूलेशन २०२० महामारी रोग अधिनियम 1897 एवं भारतीय दण्ड संहिता 1860 के तहत दण्डनीय अपराध है।

- यदि कोई मेडिकल स्टोर / चिकित्सा व्यवसायी कोविड उपचार से सम्बन्धित दवाईयां, इंजेक्शन या अन्य सामग्री के लिए निर्धारित मूल्य से अधिक लेता है अथवा इनकी कालाबाजारी करता है।
- ऑक्सीजन सिलेण्डरों की जमाखोरी करता है या अधिक मूल्य में बिक्री करता है।
- कोविड–19 टेस्ट के लिए सरकार द्वारा निर्धारित मूल्य से अधिक पैसा लेता है।
- अस्पताल / पैथोलॉजी ल