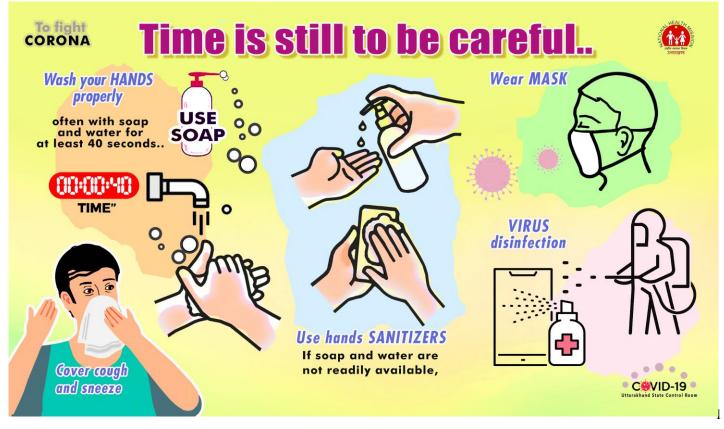

Integrated Disease Surveillance Programme
Directorate of Medical Health & Family Welfare, Uttarakhand, Dehradun

तो आप खुद सावधानी बरतिये ताकि कोई दूसरा संक्रमित न हो!

घर में रहें

दूसरों के सम्पर्क में न आर्थे इस्तेमाल के बाद व्यर्थ सामग्री को कूड़ेदान में डार्ले और हार्थों को अच्छी तरह साफ करें।

खांसते समय अपने मुंह व नाक को ढर्के