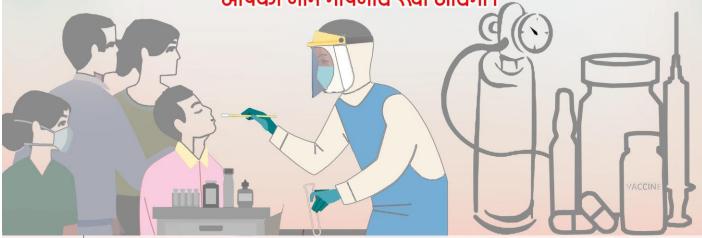

# सजिय बर्ने इस लड़ाई में कालाबाजारी को रोकने के लिये सरकार का साथ दें!

कोविड-19 महामारी से सम्बन्धित दवाईयों की बिक्री में, ऑक्सीजन आपूर्ति, मेडिकल उपकरणों / सामग्री आदि में कालाबाजारी करना एवं कोविड-19 जांच की गलत रिपोर्ट बनाना कोविड-19 रेग्यूलेशन २०२० महामारी रोग अधिनियम 1897 एवं भारतीय दण्ड संहिता 1860 के तहत दण्डनीय अपराध है।

- यदि कोई मेडिकल स्टोर / चिकित्सा व्यवसायी कोविड उपचार से सम्बन्धित दवाईयां, इंजेक्शन या अन्य सामग्री के लिए निर्धारित मूल्य से अधिक लेता है अथवा इनकी कालाबाजारी करता है।
- ऑक्सीजन सिलेण्डरों की जमाखोरी करता है या अधिक मूल्य में बिक्री करता है।
- कोविड–19 टेस्ट के लिए सरकार द्वारा निर्धारित मूल्य से अधिक पैसा लेता है।
- अस्पताल / पैथोलॉजी लेंब कोविड जांच की गलत अथवा भ्रामक रिपोर्ट बनाता है
- चिकित्सा उपकरणों की कालाबाजारी या जमाखोरी करने में लिप्त है।
- कोविड-19 वैक्सीन हेतु सरकार द्वारा निर्धारित मूल्य से अधिक धनराशि लेता है।
- यदि प्राइवेट अस्पताल कोरोना के इलाज हेतु निर्धारित दरों से अधिक पैसा लेता है।

कोई भी शिकायत करने के लिये टोल फी नम्बर-112 0135-2656202 तथा 9412029536 पर सूचित करें आपका नाम गोपनीय रखा जायेगा।

सर्वकता ही बचाव है!

Integrated Disease Surveillance Programme
Directorate of Medical Health & Family Welfare, Uttarakhand, Dehradun

For complaints regarding black marketing of medicines, oxygen cylinders & medical equipments; more charges for medicines & oxygen cylinders; fake Covid-19 test/lab reports; more charges than decided by the Government for Covid-19 vaccination & treatment and other malpractices related to Covid-19 in Uttarakhand