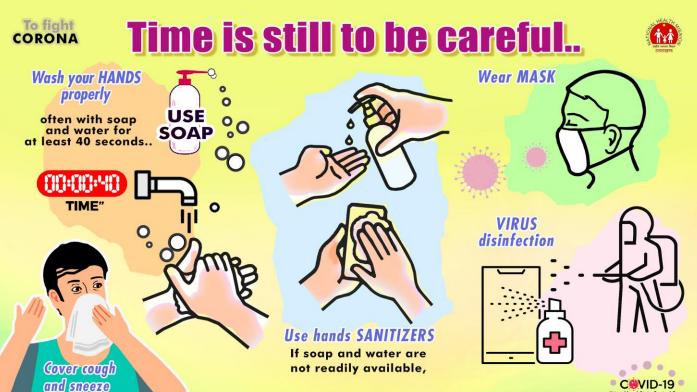

**Integrated Disease Surveillance Programme** Directorate of Medical Health & Family Welfare, Uttarakhand, Dehradun



**Time: 6:00 PM** 

### Health Bulletin Date: 25-09-2021 COVID-19 COVID-19 Uttarakhand State Control Room

कोविड–१९ एन्टीजन टेस्ट रिपोर्ट यदि गिटिव आर्य और शरीर में बुखार आदि के लक्षण दिखें...तब

RT-PCR टेस्ट जरूर करवायें!

सावधान रहें, सुरक्षित रहें..



COVID-19



Integrated Disease Surveillance Programme Directorate of Medical Health & Family Welfare, Uttarakhand, Dehradun





कोविड– 19 महामारी से सम्बन्धित दवाईयों की बिकी में, ऑक्सीजन आपूर्ति, मेडिकल उपकरणों / सामग्री आदि में कालाबाजारी करना एवं कोविड– 19 जांच की गलत रिपोर्ट बनाना कोविड– 19 रेग्यूलेशन 2020 महामारी रोग अधिनियम 1897 एवं भारतीय दण्ड संहिता 1860 के तहत दण्डनीय अपराध है।

- यदि कोई मेडिकल स्टोर / चिकित्सा व्यवसायी कोविड उपचार से सम्बन्धित दवाईयां, इंजेक्शन या अन्य सामग्री के लिए निर्धारित मूल्य से अधिक लेता है अथवा इनकी कालाबाज़ारी करता है।
- ऑक्सीजन सिलेण्डरों की जमाखोरी करता है या अधिक मूल्य में बिक्री करता है।
- कोविड– १९ टेस्ट के लिए सरकार द्वारा निर्धारित मूल्य से अधिक पैसा लेता है।
- अस्पताल / पैथोलॉजी लेब कोविड जांच की गलत अथवा भ्रामक रिपोर्ट बनाता है
- चिकित्सा उ