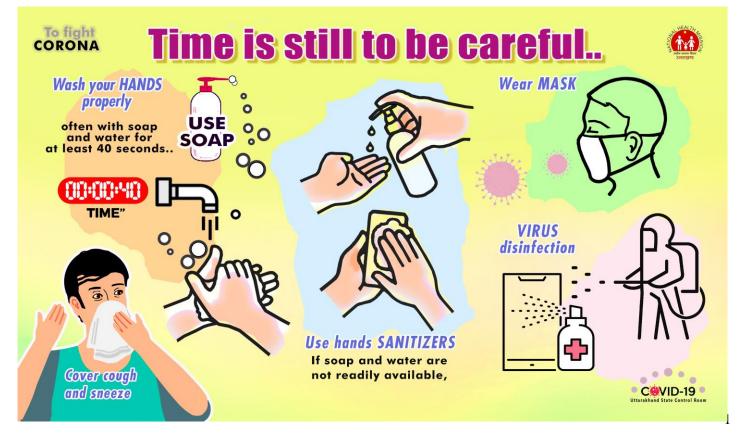

Integrated Disease Surveillance Programme
Directorate of Medical Health & Family Welfare, Uttarakhand, Dehradun

तो आप खुद सावधानी बरतिये ताकि कोई दूसरा संक्रमित न हो!

घर में रहें

दूसरों के सम्पर्क में न आर्थे इस्तेमाल के बाद व्यर्थ सामग्री को कूड़ेदान में डार्ले और हार्थों को अच्छी तरह साफ करें।

खांसते समय अपने मुंह व नाक को ढर्के