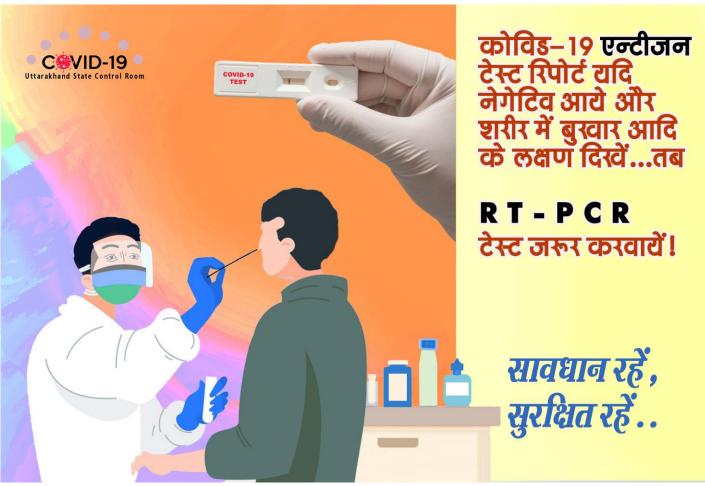

Integrated Disease Surveillance Programme
Directorate of Medical Health & Family Welfare, Uttarakhand, Dehradun





Date: 26-09-2021 Health Bulletin Time: 6:00 PM











Integrated Disease Surveillance Programme
Directorate of Medical Health & Family Welfare, Uttarakhand, Dehradun

# सजिय बर्ने इस लड़ाई में कालाबाजारी को रोकने के लिये सरकार का साथ दें!

कोविड-19 महामारी से सम्बन्धित दवाईयों की बिक्री में, ऑक्सीजन आपूर्ति, मेडिकल उपकरणों / सामग्री आदि में कालाबाजारी करना एवं कोविड-19 जांच की गलत रिपोर्ट बनाना कोविड-19 रेग्यूलेशन २०२० महामारी रोग अधिनियम 1897 एवं भारतीय दण्ड संहिता 1860 के तहत दण्डनीय अपराध है।

- यदि कोई मेडिकल स्टोर / चिकित्सा व्यवसायी कोविड उपचार से सम्बन्धित दवाईयां, इंजेक्शन या अन्य सामग्री के लिए निर्धारित मूल्य से अधिक लेता है अथवा इनकी कालाबाजारी करता है।
- ऑक्सीजन सिलेण्डरों की जमाखोरी करता है या अधिक मूल्य में बिक्री करता है।
- कोविड–19 टेस्ट के लिए सरकार द्वारा निर्धारित मूल्य से अधिक पैसा लेता है।
- अस्पताल / पैथोलॉजी ल