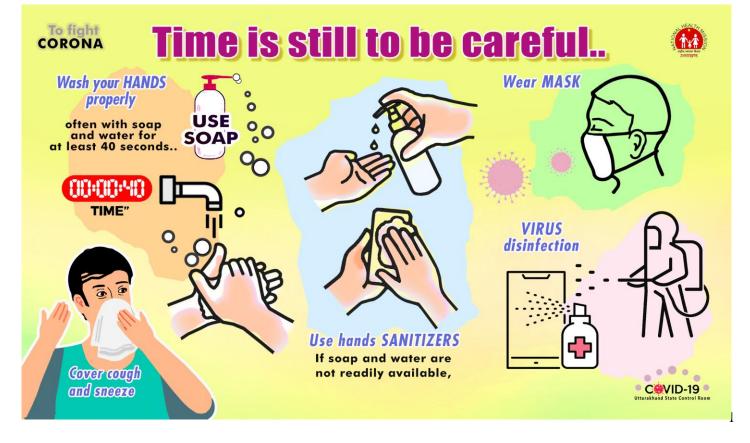

Integrated Disease Surveillance Programme
Directorate of Medical Health & Family Welfare, Uttarakhand, Dehradun

तो आप खुद सावधानी बरतिये ताकि कोई दूसरा संक्रमित न हो!

घर में रहें

दूसरों के सम्पर्क में न आर्थे इस्तेमाल के बाद व्यर्थ सामग्री को कूड़ेदान में डार्ले और हार्थों को अच्छी तरह साफ करें।

खांसते समय अपने मुंह व नाक को ढर्के