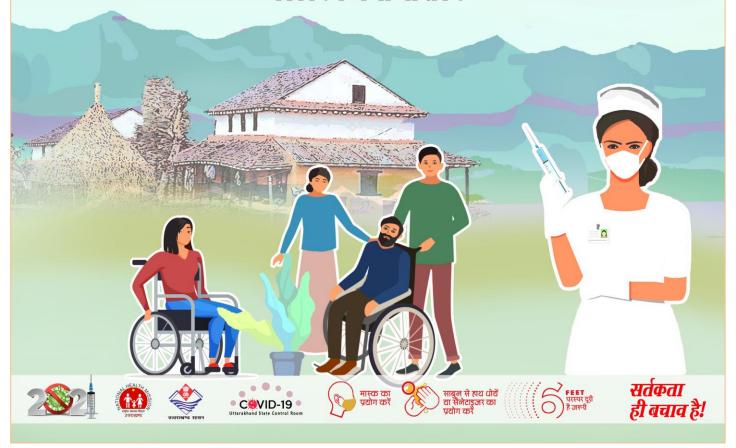

# **घर पर जाकर टीकाकरण** जो दिव्यांग जन चलने फिरने में असुविधा अनुभव करते हैं

ऐसे विशेष नागरिकों का घर पर जाकर टीकाकरण किया जा रहा है जो दिव्यांग हैं एवं आवागमन की असुविधा के कारण उनका अब तक टीकाकरण नहीं हो पाया है...

ऐसे लोग अपने बारे में जिले के कोविड कन्ट्रोल रूम में सूचित करें, ताकि उन्हें घर पर जाकर टीकाकरण किया जा सके।

**Integrated Disease Surveillance Programme** Directorate of Medical Health & Family Welfare, Uttarakhand, Dehradun