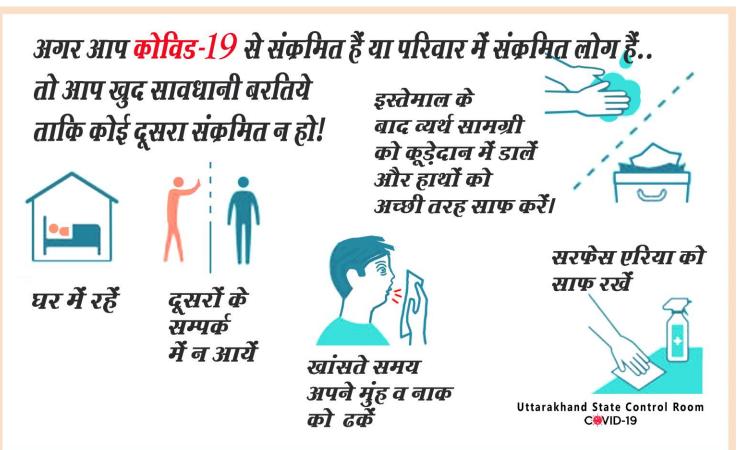

ऐसे विशेष नागरिकों का घर पर जाकर टीकाकरण किया जा रहा है जो दिव्यांग हैं एवं आवागमन की असुविधा के कारण उनका अब तक टीकाकरण नहीं हो पाया है...

ऐसे लोग अपने बारे में जिले के कोविड कन्ट्रोल रूम में सूचित करें, ताकि उन्हें घर पर जाकर टीकाकरण किया जा सके |