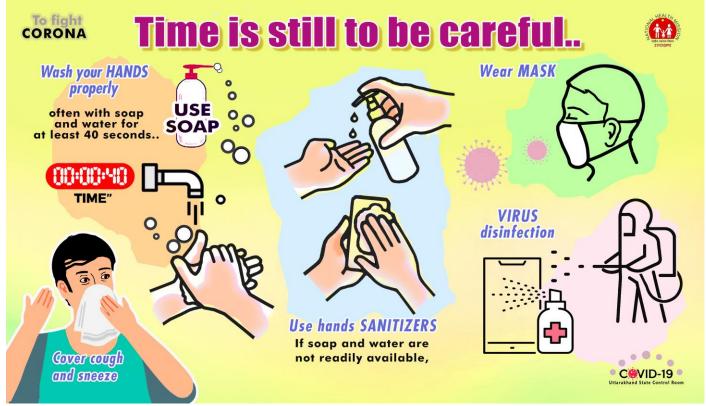

Integrated Disease Surveillance Programme
Directorate of Medical Health & Family Welfare, Uttarakhand, Dehradun

तो आप खुद सावधानी बरतिये ताकि कोई दूसरा संक्रमित न हो!

घर में रहें

दूसरों के सम्पर्क में न आयें इस्तेमाल के बाद व्यर्थ सामग्री को कूड़ेदान में डार्ले और हार्थों को अच्छी तरह साफ करें।

खांसते समय अपने मुंह व नाक को ढर्के