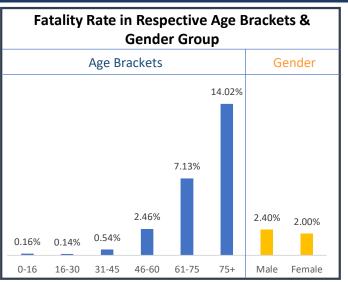

Note: All figures updated till 9AM, 30th July

#Daily increase/decrease with respect to previous day is shown as (+/-)

\*Complete analysis can be referred from **Section X**, (Page no. **5**)

Ш

**TESTING SNAPSHOT** 