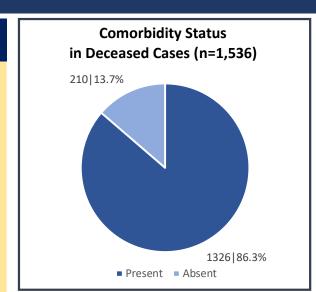

Note: All figures updated till 9AM, 30th July

#Daily increase/decrease with respect to previous day is shown as (+/-)

\*Complete analysis can be referred from **Section X**, (Page no. **5**)

Ш

**TESTING SNAPSHOT** 