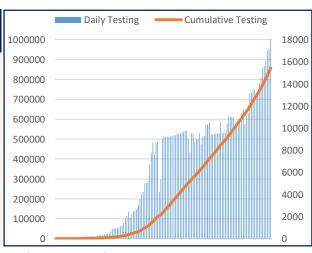

| S. No | Subject                                                         | Number   |
|-------|-----------------------------------------------------------------|----------|
| 1     | Samples Tested till 29 <sup>th</sup> July                       | 8,56,355 |
| 2     | Samples Tested on 30 <sup>th</sup> July                         | 18,042   |
| 3     | Total Number of Samples Tested till 30 <sup>th</sup> July (1+2) | 8,74,397 |
| 4     | Tests per Million population                                    | 9,716    |
| 5     | % of Positive Cases out of Samples Tested                       | 7.74%    |
| 6     | Total Testing Laboratories*                                     | 57       |
| 7     | Testing Laboratories added this week                            | 1        |
| 8     | Testing Laboratories pending approval                           | 1        |