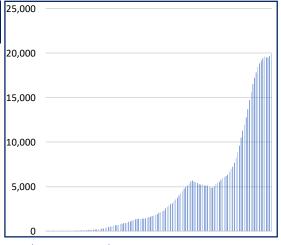

#District Wise data is subject to verification and may change #Daily increase/decrease with respect to previous day is in superscript as +/- (Eg: +4)

DAILY CUMULATIVE ACTIVE COVID-19 CASES

17th March to 30th July

17<sup>th</sup> March to 30<sup>th</sup> July