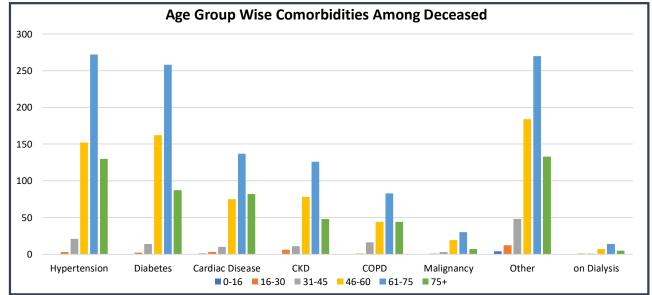

Note: All figures updated till 9AM, 30th July

#Daily increase/decrease with respect to previous day is shown as (+/-)

\*Complete analysis can be referred from **Section X**, (Page no. **5**)

Ш

**TESTING SNAPSHOT** 