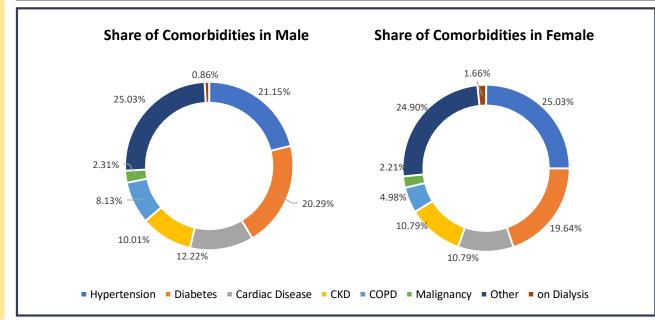

Note: All figures updated till 9AM, 30th July

#Daily increase/decrease with respect to previous day is shown as (+/-)

\*Complete analysis can be referred from **Section X**, (Page no. **5**)

Ш

**TESTING SNAPSHOT** 