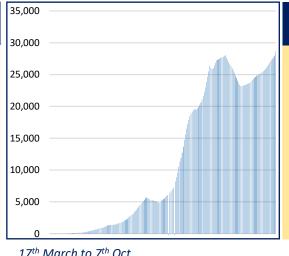

### Active COVID-19 Cases as on 7th October: 28,361

| VID 19 STATUS |  |
|---------------|--|
| COVI          |  |

| S. No | Subject                                       | Number            |
|-------|-----------------------------------------------|-------------------|
| 1     | Total COVID-19 Cases till 6th October         | 2,77,049          |
| 2     | New COVID-19 Cases on 7 <sup>th</sup> October | 3,455             |
| 3     | Total COVID-19 Cases till 7th October (1+2)   | 2,80,504          |
| 4     | Total Discharged                              | 2,46,767 (+3,024) |
| 5     | Total Deaths as on 7th October*               | 5,376 (+58)       |
| 6     | Active COVID-19 Cases as on 7th October       | 28,361 (+373)     |
| 7     | Discharge Rate (4/3)                          | 87.97%            |

#District Wise data is subject to verification and may change #Daily increase/decrease with respect to previous day is in superscript as +/- (Eg: +4)

VI

DAILY CUMULATIVE ACTIVE COVID-19 CASES

VII

17th March to 7th Oct