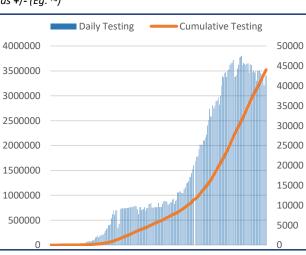

**TESTING SNAPSHOT** 

| S. No | Subject                                               | Number    |
|-------|-------------------------------------------------------|-----------|
| 1     | Samples Tested till 6th October                       | 34,80,510 |
| 2     | Samples Tested on 7th October                         | 42,651    |
| 3     | Total Number of Samples Tested till 7th October (1+2) | 35,23,161 |
| 4     | Tests per Million population                          | 39,146    |
| 5     | % of Positive Cases out of Samples Tested             | 7.96%     |
| 6     | Total Testing Laboratories*                           | 88        |
| 7     | Testing Laboratories added this week                  | 6         |
| 8     | Testing Laboratories pending approval                 | 1         |