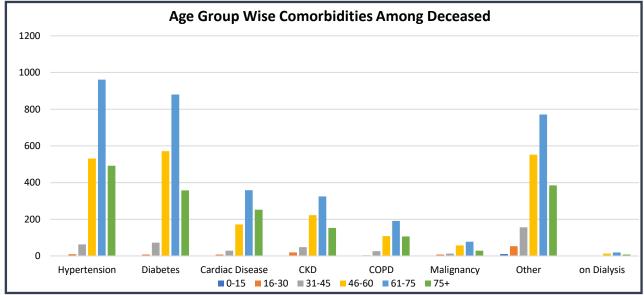

| Antigen Test done within the State          | 12,88,884         | -                    | -                 |  |
| 90                                                     | Samples Tested in Labs Outside the State    | 65,363            | RT-PCR               | -                 |  |
|                                                        | TOTAL                                       | 35,23,161         |                      |                   |  |
|                                                        |                                             |                   |                      |                   |  |

Note: Average tests per CBNAAT and TRUENAT machines are 32 per day and 16 per day respectively



# WEST BENGAL COVID-19 HEALTH BULLETIN - 7th OCTOBER 2020











## WEST BENGAL COVID-19 HEALTH BULLETIN – 7th OCTOBER 2020

| ΛI       |
|----------|
| >        |
| 7        |
| SUPPLY   |
| $\vdash$ |
| E        |
| IPME     |
| =        |

| S. No | Equipment                  | Ordered by State Govt. | Received<br>Yesterday | Total Received by State Govt. | Order<br>Pending |
|-------|----------------------------|------------------------|-----------------------|-------------------------------|------------------|
| 1     | PPEs                       | 29.10 L                | 5,000                 | 23.54 L                       | 5.56 L           |
| 2     | N95/FFP2 Masks             | 36.20 L                | 12,000                | 23.21 L                       | 12.99 L          |
| 3     | Regular Masks              | 69.50 L