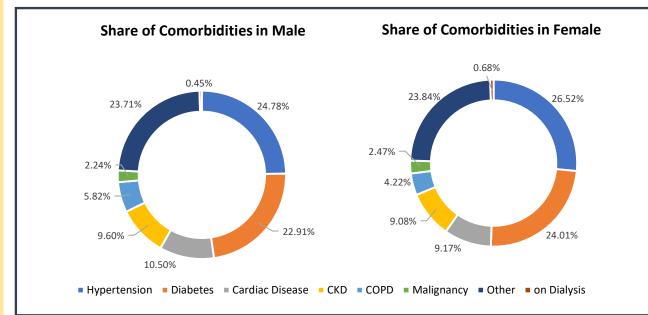

| Antigen Test done within the State          | 12,88,884         | -                    | -                 |  |
| 90                                                     | Samples Tested in Labs Outside the State    | 65,363            | RT-PCR               | -                 |  |
|                                                        | TOTAL                                       | 35,23,161         |                      |                   |  |
|                                                        |                                             |                   |                      |                   |  |

Note: Average tests per CBNAAT and TRUENAT machines are 32 per day and 16 per day respectively



# WEST BENGAL COVID-19 HEALTH BULLETIN - 7th OCTOBER 2020











## WEST BENGAL COVID-19 HEALTH BULLETIN – 7th OCTOBER 2020

| ΛI       |
|----------|
| >        |
| 7        |
| SUPPLY   |
| $\vdash$ |
| E        |
| IPME     |
| =        |

| S. No | Equipment                  | Ordered by State Govt. | Received<br>Yesterday | Total Received by State Govt. | Order<br>Pending |
|-------|----------------------------|------------------------|-----------------------|-------------------------------|------------------|
| 1     | PPEs                       | 29.10 L                | 5,000                 | 23.54 L                       | 5.56 L           |
| 2     | N95/FFP2 Masks             | 36.20 L                | 12,000                | 23.21 L                       | 12.99 L          |
| 3     | Regular Masks              | 69.50 L