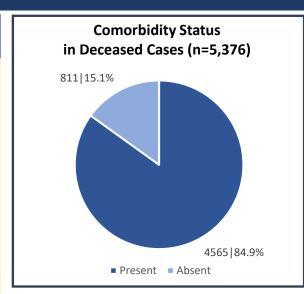

### Active COVID-19 Cases as on 7th October: 28,361

| VID 19 STATUS |  |
|---------------|--|
| COVI          |  |

| S. No | Subject                                       | Number            |
|-------|-----------------------------------------------|-------------------|
| 1     | Total COVID-19 Cases till 6th October         | 2,77,049          |
| 2     | New COVID-19 Cases on 7 <sup>th</sup> October | 3,455             |
| 3     | Total COVID-19 Cases till 7th October (1+2)   | 2,80,504          |
| 4     | Total Discharged                              | 2,46,767 (+3,024) |
| 5     | Total Deaths as on 7th October*               | 5,376 (+58)       |
| 6     | Active COVID-19 Cases as on 7th October       | 28,361 (+373)     |
| 7     | Discharge Rate (4/3)                          | 87.97%            |