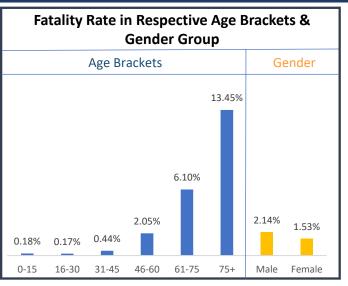

| Antigen Test done within the State          | 12,88,884         | -                    | -                 |  |
| 90                                                     | Samples Tested in Labs Outside the State    | 65,363            | RT-PCR               | -                 |  |
|                                                        | TOTAL                                       | 35,23,161         |                      |                   |  |
|                                                        |                                             |                   |                      |                   |  |

Note: Average tests per CBNAAT and TRUENAT machines are 32 per day and 16 per day respectively



# WEST BENGAL COVID-19 HEALTH BULLETIN - 7th OCTOBER 2020











## WEST BENGAL COVID-19 HEALTH BULLETIN – 7th OCTOBER 2020

| ΛI       |
|----------|
| >        |
| 7        |
| SUPPLY   |
| $\vdash$ |
| E        |
| IPME     |
| =        |

| S. No | Equipment                  | Ordered by State Govt. | Received<br>Yesterday | Total Received by State Govt. | Order<br>Pending |
|-------|----------------------------|------------------------|-----------------------|-------------------------------|------------------|
| 1     | PPEs                       | 29.10 L                | 5,000                 | 23.54 L                       | 5.56 L           |
| 2     | N95/FFP2 Masks             | 36.20 L                | 12,000                | 23.21 L                       | 12.99 L          |
| 3     | Regular Masks              | 69.50 L