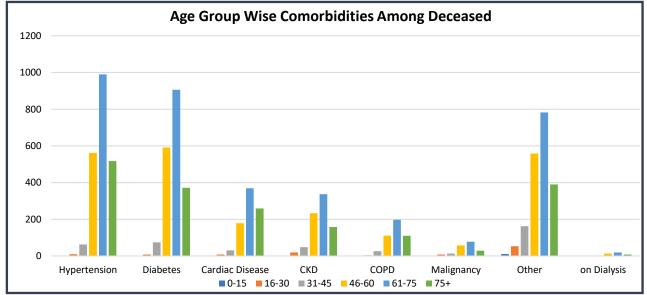

**Note:** All figures updated till 9AM, 10<sup>th</sup> October

#Daily increase/decrease with respect to previous day is shown as (+/-)

\*Complete analysis can be referred from **Section X**, (Page no. **5**)