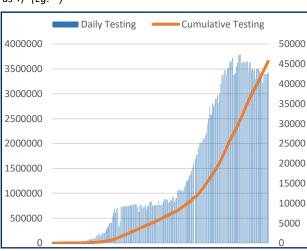

#District Wise data is subject to verification and may change #Daily increase/decrease with respect to previous day is in superscript as +/- (Eg: +4)

VI

DAILY CUMULATIVE ACTIVE COVID-19 CASES

SAMPLES TESTED
(Daily and Cumulative)

17th March to 10th Oct