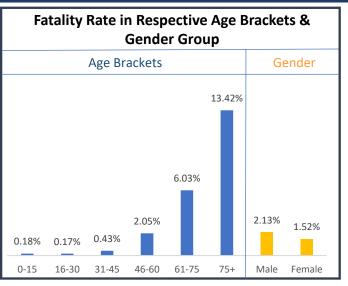

|
| 88     | Kalimpong DH                                | 82                | TRUENAT              | 6-Oct             |
| 89     | Mirik BPHC, Darjeeling                      | 17                | TRUENAT              | 9-Oct             |
| 90     | Antigen Test done within the State          | 13,51,104         | -                    | -                 |
| 91     | Samples Tested in Labs Outside the State    | 69,628            | RT-PCR               | -                 |
|        |                                             |                   |                      |                   |

36,50,989

Note: Average tests per CBNAAT and TRUENAT machines are 32 per day and 16 per day respectively

**TOTAL** 



#### WEST BENGAL COVID-19 HEALTH BULLETIN - 10th OCTOBER 2020











#### WEST BENGAL COVID-19 HEALTH BULLETIN – 10th OCTOBER 2020

| >      |
|--------|
| SUPPLY |
|        |
| Z      |
| PME    |
| Δ.     |

| S. No | Equipment                  | Ordered by<br>State Govt. | Received<br>Yesterday | Total Received by State Govt. | Order<br>Pending |
|-------|----------------------------|---------------------------|-----------------------|-------------------------------|------------------|
| 1     | PPEs                       | 29.10 L                   | 5,000                 | 23.69 L                       | 5.41 L           |
| 2     | N95/FFP2 Masks             | 36.20 L                   | 10,000                | 23.52 L                       | 12.68 L          |
| 3     | Regular Masks              | 69.50 L                   | 30,000