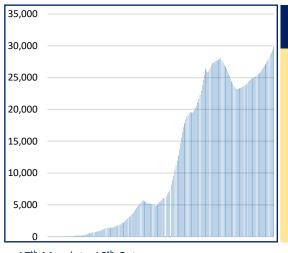

#District Wise data is subject to verification and may change #Daily increase/decrease with respect to previous day is in superscript as +/- (Eg: +4)

VI

DAILY CUMULATIVE ACTIVE COVID-19 CASES

SAMPLES TESTED
(Daily and Cumulative)

17th March to 10th Oct