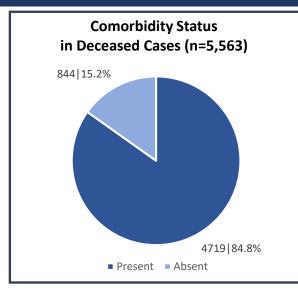

|
| 88     | Kalimpong DH                                | 82                | TRUENAT              | 6-Oct             |
| 89     | Mirik BPHC, Darjeeling                      | 17                | TRUENAT              | 9-Oct             |
| 90     | Antigen Test done within the State          | 13,51,104         | -                    | -                 |
| 91     | Samples Tested in Labs Outside the State    | 69,628            | RT-PCR               | -                 |
|        |                                             |                   |                      |                   |

36,50,989

Note: Average tests per CBNAAT and TRUENAT machines are 32 per day and 16 per day respectively

**TOTAL** 



#### WEST BENGAL COVID-19 HEALTH BULLETIN - 10th OCTOBER 2020











#### WEST BENGAL COVID-19 HEALTH BULLETIN – 10th OCTOBER 2020

| >      |
|--------|
| SUPPLY |
|        |
| Z      |
| PME    |
| Δ.     |

| S. No | Equipment                  | Ordered by<br>State Govt. | Received<br>Yesterday | Total Received by State Govt. | Order<br>Pending |
|-------|----------------------------|---------------------------|-----------------------|-------------------------------|------------------|
| 1     | PPEs                       | 29.10 L                   | 5,000                 | 23.69 L                       | 5.41 L           |
| 2     | N95/FFP2 Masks             | 36.20 L                   | 10,000                | 23.52 L                       | 12.68 L          |
| 3     | Regular Masks              | 69.50 L                   | 30,000