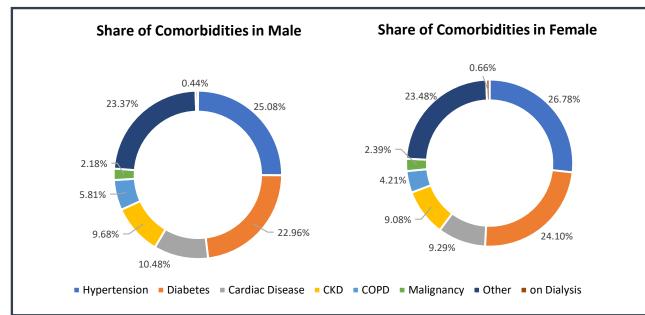

**Note:** All figures updated till 9AM, 10<sup>th</sup> October

#Daily increase/decrease with respect to previous day is shown as (+/-)

\*Complete analysis can be referred from **Section X**, (Page no. **5**)