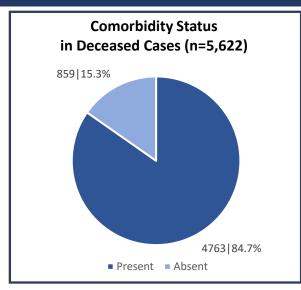

| 17                | TRUENAT              | 9-Oct             |  |  |
| 90                                                      | Antigen Test done within the State          | 13,72,776         | -                    | -                 |  |  |
| 91                                                      | Samples Tested in Labs Outside the State    | 70,921            | RT-PCR               | -                 |  |  |
| 1                                                       |                                             | 26.02.600         |                      |                   |  |  |

36,93,600

Note: Average tests per CBNAAT and TRUENAT machines are 32 per day and 16 per day respectively

**TOTAL** 



#### WEST BENGAL COVID-19 HEALTH BULLETIN - 11th OCTOBER 2020











#### WEST BENGAL COVID-19 HEALTH BULLETIN – 11th OCTOBER 2020

| ΛI    |
|-------|
|       |
| ≥     |
| SUPPL |
| 5     |
|       |
| F     |
| ¥     |
| Š     |

| S. No | Equipment                  | Ordered by<br>State Govt. | Received<br>Yesterday | Total Received by State Govt. | Order<br>Pending |
|-------|----------------------------|---------------------------|-----------------------|-------------------------------|------------------|
| 1     | PPEs                       | 29.10 L                   | 5,000                 | 23.74 L                       | 5.36 L           |
| 2     | N95/FFP2 Masks             | 36.20 L                   | 8,000                 | 23.60 L                       | 12.60 L          |
| 3     | Regular Masks              | 69.50 L