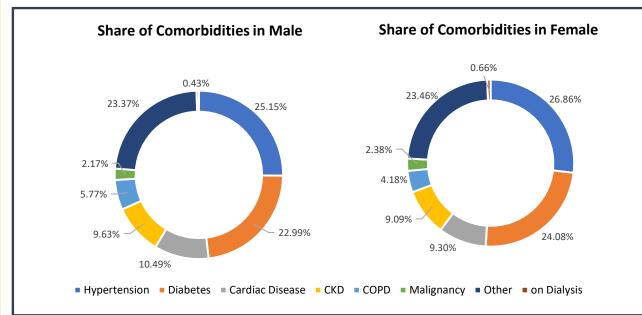

| 17                | TRUENAT              | 9-Oct             |  |  |
| 90                                                      | Antigen Test done within the State          | 13,72,776         | -                    | -                 |  |  |
| 91                                                      | Samples Tested in Labs Outside the State    | 70,921            | RT-PCR               | -                 |  |  |
| 1                                                       |                                             | 26.02.600         |                      |                   |  |  |

36,93,600

Note: Average tests per CBNAAT and TRUENAT machines are 32 per day and 16 per day respectively

**TOTAL** 



#### WEST BENGAL COVID-19 HEALTH BULLETIN - 11th OCTOBER 2020











#### WEST BENGAL COVID-19 HEALTH BULLETIN – 11th OCTOBER 2020

| ΛI    |
|-------|
|       |
| ≥     |
| SUPPL |
| 5     |
|       |
| F     |
| ¥     |
| Š     |

| S. No | Equipment                  | Ordered by<br>State Govt. | Received<br>Yesterday | Total Received by State Govt. | Order<br>Pending |
|-------|----------------------------|---------------------------|-----------------------|-------------------------------|------------------|
| 1     | PPEs                       | 29.10 L                   | 5,000                 | 23.74 L                       | 5.36 L           |
| 2     | N95/FFP2 Masks             | 36.20 L                   | 8,000                 | 23.60 L                       | 12.60 L          |
| 3     | Regular Masks              | 69.50 L