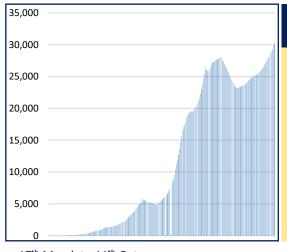

#District Wise data is subject to verification and may change #Daily increase/decrease with respect to previous day is in superscript as +/- (Eg: +4)

DAILY CUMULATIVE ACTIVE COVID-19 CASES

17th March to 11th Oct