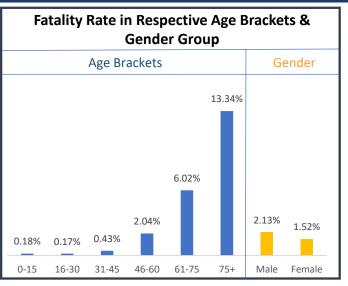

| 17                | TRUENAT              | 9-Oct             |  |  |
| 90                                                      | Antigen Test done within the State          | 13,72,776         | -                    | -                 |  |  |
| 91                                                      | Samples Tested in Labs Outside the State    | 70,921            | RT-PCR               | -                 |  |  |
| 1                                                       |                                             | 26.02.600         |                      |                   |  |  |

36,93,600

Note: Average tests per CBNAAT and TRUENAT machines are 32 per day and 16 per day respectively

**TOTAL** 



#### WEST BENGAL COVID-19 HEALTH BULLETIN - 11th OCTOBER 2020











#### WEST BENGAL COVID-19 HEALTH BULLETIN – 11th OCTOBER 2020

| ΛI    |
|-------|
|       |
| ≥     |
| SUPPL |
| 5     |
|       |
| F     |
| ¥     |
| Š     |

| S. No | Equipment                  | Ordered by<br>State Govt. | Received<br>Yesterday | Total Received by State Govt. | Order<br>Pending |
|-------|----------------------------|---------------------------|-----------------------|-------------------------------|------------------|
| 1     | PPEs                       | 29.10 L                   | 5,000                 | 23.74 L                       | 5.36 L           |
| 2     | N95/FFP2 Masks             | 36.20 L                   | 8,000                 | 23.60 L                       | 12.60 L          |
| 3     | Regular Masks              | 69.50 L