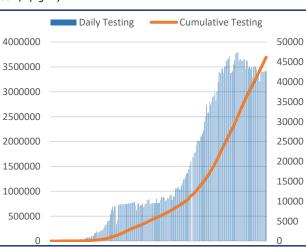

| S. No | Subject                                                | Number    |
|-------|--------------------------------------------------------|-----------|
| 1     | Samples Tested till 10 <sup>th</sup> October           | 36,50,989 |
| 2     | Samples Tested on 11th October                         | 42,611    |
| 3     | Total Number of Samples Tested till 11th October (1+2) | 36,93,600 |
| 4     | Tests per Million population                           | 41,040    |
| 5     | % of Positive Cases out of Samples Tested              | 7.98%     |
| 6     | Total Testing Laboratories*                            | 89        |
| 7     | Testing Laboratories added this week                   | 2         |
| 8     | Testing Laboratories pending approval                  | 1         |