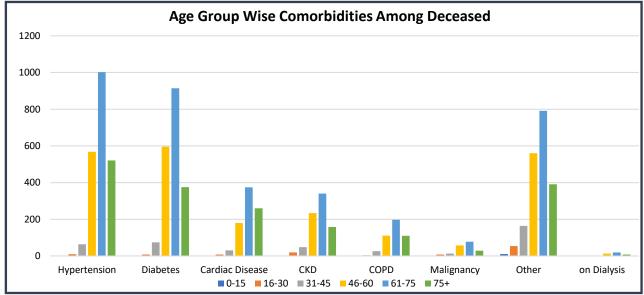

| 17                | TRUENAT              | 9-Oct             |  |  |
| 90                                                      | Antigen Test done within the State          | 13,72,776         | -                    | -                 |  |  |
| 91                                                      | Samples Tested in Labs Outside the State    | 70,921            | RT-PCR               | -                 |  |  |
| 1                                                       |                                             | 26.02.600         |                      |                   |  |  |

36,93,600

Note: Average tests per CBNAAT and TRUENAT machines are 32 per day and 16 per day respectively

**TOTAL** 



#### WEST BENGAL COVID-19 HEALTH BULLETIN - 11th OCTOBER 2020











#### WEST BENGAL COVID-19 HEALTH BULLETIN – 11th OCTOBER 2020

| ΛI    |
|-------|
|       |
| ≥     |
| SUPPL |
| 5     |
|       |
| F     |
| ¥     |
| Š     |

| S. No | Equipment                  | Ordered by<br>State Govt. | Received<br>Yesterday | Total Received by State Govt. | Order<br>Pending |
|-------|----------------------------|---------------------------|-----------------------|-------------------------------|------------------|
| 1     | PPEs                       | 29.10 L                   | 5,000                 | 23.74 L                       | 5.36 L           |
| 2     | N95/FFP2 Masks             | 36.20 L                   | 8,000                 | 23.60 L                       | 12.60 L          |
| 3     | Regular Masks              | 69.50 L