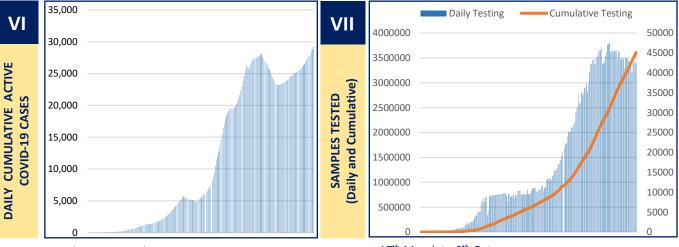

#### Active COVID-19 Cases as on 9th October: 29,296

| S. No | Subject                                                 | Number            |
|-------|---------------------------------------------------------|-------------------|
| 1     | Total COVID-19 Cases till 8 <sup>th</sup> October       | 2,84,030          |
| 2     | New COVID-19 Cases on 9 <sup>th</sup> October           | 3,573             |
| 3     | Total COVID-19 Cases till 9 <sup>th</sup> October (1+2) | 2,87,603          |
| 4     | Total Discharged                                        | 2,52,806 (+3,069) |
| 5     | Total Deaths as on 9 <sup>th</sup> October*             | 5,501 (+62)       |
| 6     | Active COVID-19 Cases as on 9th October                 | 29,296 (+442)     |
| 7     | Discharge Rate (4/3)                                    | 87.90%            |

#District Wise data is subject to verification and may change #Daily increase/decrease with respect to previous day is in superscript as +/- (Eg: +4)

17th March to 9th Oct

17th March to 9th Oct