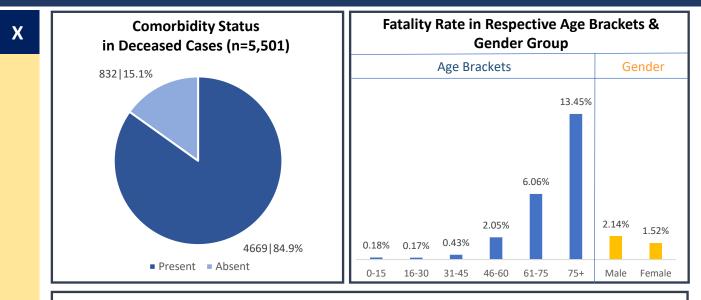

Note: All figures updated till 9AM, 9th October

#Daily increase/decrease with respect to previous day is shown as (+/-)

\*Complete analysis can be referred from Section X, (Page no. 5)

| S. No | Subject                                                           | Number    |
|-------|-------------------------------------------------------------------|-----------|
| 1     | Samples Tested till 8 <sup>th</sup> October                       | 35,65,602 |
| 2     | Samples Tested on 9th October                                     | 42,532    |
| 3     | Total Number of Samples Tested till 9 <sup>th</sup> October (1+2) | 36,08,134 |
| 4     | Tests per Million population                                      | 40,090    |
| 5     | % of Positive Cases out of Samples Tested                         | 7.97%     |
| 6     | Total Testing Laboratories*                                       | 88        |
| 7     | Testing Laboratories added this week                              | 4         |
| 8     | Testing Laboratories pending approval                             | 1         |

Note: Average tests per CBNAAT and TRUENAT machines are 32 per day and 16 per day respectively

| IX                      | S. No. | Name of Testing Lab                         | Samples<br>Tested | Method of<br>Testing | Functional<br>WEF |
|-------------------------|--------|---------------------------------------------|-------------------|----------------------|-------------------|
|                         | 46     | Jhargram DH                                 | 1,706             | TRUENAT              | 19-May            |
|                         | 47     | Falakata SSH                                | 3,149             | TRUENAT              | 20-May            |
|                         | 48     | Balurghat DH                                | 1,816             | TRUENAT              | 22-May            |
|                         | 49     | Serampore DH                                | 1,078             | TRUENAT              | 25-May            |
|                         | 50     | Uluberia SSH                                | 1,307             | TRUENAT              | 27-May            |
|                         | 51     | Jangipur SDH                                | 1,098             | TRUENAT              | 27-May            |
|                         | 52     | Egra SDH                                    | 336               | TRUENAT              | 27-May            |
|                         | 53     | MR Bangur Hospital                          | 385               | TRUENAT              | 28-May            |
|                         | 54     | Chanchal SDH                                | 365               | TRUENAT              | 28-May            |
|                         | 55     | Biswa Bangla Krirangan COVID Hospital       | 47,464            | TRUENAT              | 31-May            |
|                         | 56     | Woodlands                                   | 2,728             | CBNAAT               | 11-Jun            |
|                         | 57     | Alipurduar DH                               | 1,541             | TRUENAT              | 16-Jun            |
|                         | 58     | Basirhat DH                                 | 275               | TRUENAT              | 19-Jun            |
|                         | 59     | Anandaloke Sonoscan, Siliguri               | 1,477             | TRUENAT              | 27-Jun            |
|                         | 60     | Gangarampur SDH                             | 747               | CBNAAT               | 16-Jul            |
|                         | 61     | Contai SDH                                  | 286               | TRUENAT              | 20-Jul            |
|                         | 62     | ILS hospital                                | 940               | TRUENAT              | 25-Jul            |
|                         | 63     | Uttar Latabari DH                           | 78                | TRUENAT              | 04-Aug            |
|                         | 64     | Nandigram SSH/DH                            | 486               | TRUENAT              | 04-Aug            |
| S                       | 65     | Panskura Hospital                           | 172               | TRUENAT              | 06-Aug            |
| ۲                       | 66     | Chittaranjan Seva Sadan Hospital            | 294               | TRUENAT              | 10-Aug            |
| 5<br>N                  | 67     | Dr. PK Saha Hospital, Coochbihar            | 1,189             | TRUENAT              | 11-Aug            |
| STI                     | 68     | Salt Lake SDH                               | 294               | TRUENAT              | 13-Aug            |
| Ë                       | 69     | Charnock Hospital                           | 880               | TRUENAT              | 14-Aug            |
| DETAILS OF TESTING LABS | 70     | Gabberia SGH                                | 53                | TRUENAT              | 15-Aug            |
| AIL                     | 71     | Spandan Disgnostic Center                   | 2,169             | TRUENAT              | 16-Aug            |
| E                       | 72     | Kakdwip SSH                                 | 79                | TRUENAT              | 17-Aug            |
| -                       | 73     | Mal SSH                                     | 48                | TRUENAT              | 18-Aug            |
|                         | 74     | Howrah DH                                   | 80                | TRUENAT              | 21-Aug            |
|                         | 75     | Sagardighi SSH                              | 2                 | TRUENAT              | 2-Sept            |
|                         | 76     | Domkal SSH                                  | 66                | TRUENAT              | 6-Sept            |
|                         | 77     | Udaynarayanpur SGH Howrah                   | 13                | TRUENAT              | 7- Sept           |
|                         | 78     | GD Hospital & Diabetes Institute, Howrah    | 250               | CBNAAT               | 8-Sept            |
|                         | 79     | Nightingale Diagnostic & Medicare Centre    | 319               | TRUENAT              | 12-Sept           |
|                         | 80     | Bhagirathi Neotia Woman * Child Care Centre | 36                | CBNAAT               | 16-Sept           |
|                         | 81     | Krishnanagar DTC                            | 3                 | TRUENAT              | 29-Sept           |
|                         | 82     | Mission Hospital, Durgapur                  | 231               | TRUENAT              | 29-Sept           |
|                         | 83     | Medinova, Kolkata                           | 209               | TRUENAT              | 1-Oct             |
|                         | 84     | Specialist Clinic & Diagnostic, Barasat     | 365               | TRUENAT              | 1-Oct             |
|                         | 85     | MSS Bansal Medical, Kolkata                 | 153               | TRUENAT              | 2-Oct             |
|                         | 86     | TLJ, SGH, Howrah                            | 5                 | TRUENAT              | 2-Oct             |
|                         | 87     | Narayan Memorial Hospital, Kolkata          | 26                | TRUENAT              | 2-Oct             |
|                         | 88     | Kalimpong DH                                | 57                | TRUENAT              | 6-Oct             |
|                         | 89     | Antigen Test done within the State          | 13,30,169         | -                    | -                 |
|                         | 90     | Samples Tested in Labs Outside the State    | 68,448            | RT-PCR               | -                 |
|                         |        | TOTAL                                       | 36,08,134         |                      |                   |