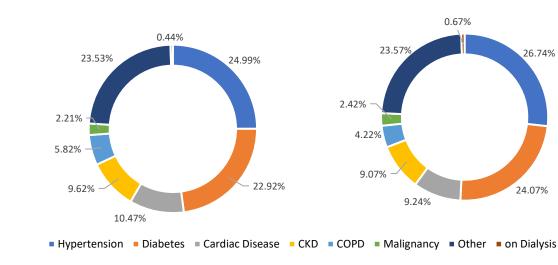

Share of Comorbidities in Male

Share of Comorbidities in Female

XI

EQUIPMENT SUPPLY

XII

DEDICATED COVID-19 HELPLINE (24 X 7)