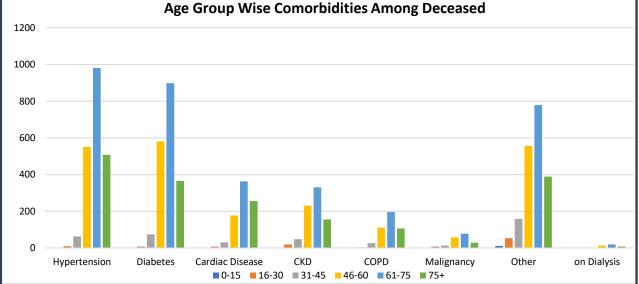

#### Active COVID-19 Cases as on 9th October: 29,296

| S. No | Subject                                                 | Number            |
|-------|---------------------------------------------------------|-------------------|
| 1     | Total COVID-19 Cases till 8 <sup>th</sup> October       | 2,84,030          |
| 2     | New COVID-19 Cases on 9 <sup>th</sup> October           | 3,573             |
| 3     | Total COVID-19 Cases till 9 <sup>th</sup> October (1+2) | 2,87,603          |
| 4     | Total Discharged                                        | 2,52,806 (+3,069) |
| 5     | Total Deaths as on 9 <sup>th</sup> October*             | 5,501 (+62)       |
| 6     | Active COVID-19 Cases as on 9th October                 | 29,296 (+442)     |
| 7     | Discharge Rate (4/3)                                    | 87.90%            |