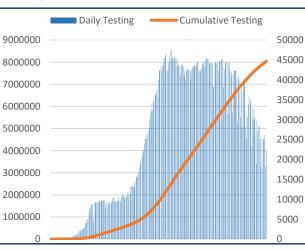

2 <sup>+12</sup>    | 712                  | 280 <sup>-3</sup>     | 1- Feb                |
| 23    | Kolkata           | 1,27,931 <sup>+56</sup>  | 1,23,674 <sup>+59</sup>  | 3,076 <sup>+1</sup>  | 1,181 <sup>-4</sup>   | 1- Feb                |
| 24    | Other State       | 66                       | 63                       | 3                    | 0                     | 6-June                |
|       | TOTAL             | 5,70,380 <sup>+203</sup> | 5,54,887 <sup>+309</sup> | 10,188 <sup>+9</sup> | 5,305 <sup>-115</sup> |                       |

#District Wise data is subject to verification and may change #Daily increase/decrease with respect to previous day is in superscript as +/- (Eg: +4)



DAILY CUMULATIVE ACTIVE COVID-19 CASES



# (Daily and Cumulative) SAMPLES TESTED

VII



17th March to 2nd Feb



# WEST BENGAL COVID-19 HEALTH BULLETIN – 2<sup>nd</sup> FEBRUARY 2021

VIII

| S. No.         Unit Name         PPE         N95/FFPZ         Reusable Mask Mask Mask Mask Mask         Gloves (Init r.)           1         Allipurduar         17,800         26,250         13,400         1,00,900         74,200         5,092.0           2         Bankura         44,950         46,700         27,300         1,61,550         1,04,200         7,448.0           3         Birchbum         36,150         28,300         32,400         96,050         49,700         6,171.0           4         Bishnupur HD         15,350         31,600         59,650         1,225,750         1,17,200         6,061.0           6         Dakshin Dinajpur         20,400         19,650         2