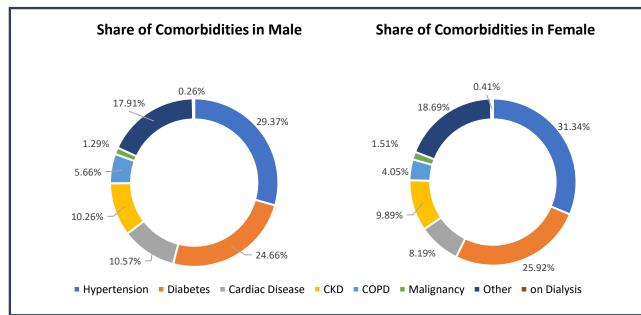

|
| 102    | Arogya Niketan Nursing Home                          | 48             | TRUENAT           | 16-Jan         |
| 103    | Ruby General Hospital                                | 36             | CBNAAT            | 20-Jan         |
| 104    | Antigen Test done within the State                   | 36,31,780      | -                 | -              |
| 105    | Samples Tested in Labs Outside the State             | 1,72,336       | RT-PCR            | -              |
| 1      | TOTAL                                                | 80,36,329      |                   |                |

**Note:** Average tests per **CBNAAT** and **TRUENAT** machines are **32 per day** and **16 per day** respectively



### WEST BENGAL COVID-19 HEALTH BULLETIN – 2<sup>nd</sup> FEBRUARY 2021











### WEST BENGAL COVID-19 HEALTH BULLETIN – 2<sup>nd</sup> FEBRUARY 2021

| М           |  |
|-------------|--|
|             |  |
| _           |  |
| $\subseteq$ |  |
| UPPLY       |  |
| 5           |  |
| S           |  |
| $\vdash$    |  |
| ENT         |  |
| =           |  |
| PM          |  |
| =           |  |
| ಕ           |  |
| Ш           |  |

| S. No | Equipment                  | Ordered by<br>State Govt. | Received<br>Yesterday | Total Received by State Govt. | Order<br>Pending |
|-------|----------------------------|---------------------------|-----------------------|-------------------------------|------------------|
| 1     | PPEs                       | 32.10 L                   | 2,000                 | 27.65 L                       | 4.45 L           |
| 2     | N