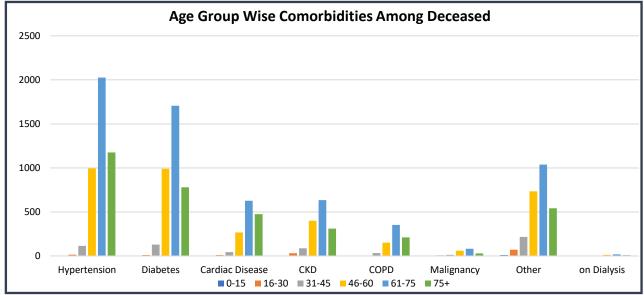

|
| 102    | Arogya Niketan Nursing Home                          | 48             | TRUENAT           | 16-Jan         |
| 103    | Ruby General Hospital                                | 36             | CBNAAT            | 20-Jan         |
| 104    | Antigen Test done within the State                   | 36,31,780      | -                 | -              |
| 105    | Samples Tested in Labs Outside the State             | 1,72,336       | RT-PCR            | -              |
| 1      | TOTAL                                                | 80,36,329      |                   |                |

**Note:** Average tests per **CBNAAT** and **TRUENAT** machines are **32 per day** and **16 per day** respectively



### WEST BENGAL COVID-19 HEALTH BULLETIN – 2<sup>nd</sup> FEBRUARY 2021











### WEST BENGAL COVID-19 HEALTH BULLETIN – 2<sup>nd</sup> FEBRUARY 2021

| М           |  |
|-------------|--|
|             |  |
| _           |  |
| $\subseteq$ |  |
| UPPLY       |  |
| 5           |  |
| S           |  |
| $\vdash$    |  |
| ENT         |  |
| =           |  |
| PM          |  |
| =           |  |
| ಕ           |  |
| Ш           |  |

| S. No | Equipment                  | Ordered by<br>State Govt. | Received<br>Yesterday | Total Received by State Govt. | Order<br>Pending |
|-------|----------------------------|---------------------------|-----------------------|-------------------------------|------------------|
| 1     | PPEs                       | 32.10 L                   | 2,000                 | 27.65 L                       | 4.45 L           |
| 2     |