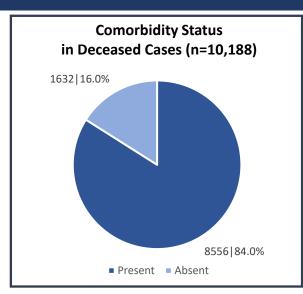

### Active COVID-19 Cases as on 2<sup>nd</sup> February: 5,305

COVID 19 STATUS

S. No Subject Number 1 Total COVID-19 Cases till 1st February 5,70,177 2 New COVID-19 Cases on 2nd February 203 3 Total COVID-19 Cases till 2nd February (1+2) 5,70,380 4 **Total Discharged** 5,54,887 (+309) 5 Total Deaths as on 2<sup>nd</sup> February\* 10,188 (+9) Active COVID-19 Cases as on 2nd February 5,305 (-115) 6 7 Discharge Rate (4/3) 97.28%