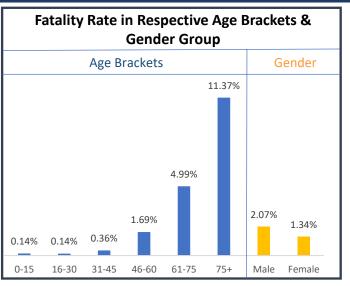

|
| 102    | Arogya Niketan Nursing Home                          | 48             | TRUENAT           | 16-Jan         |
| 103    | Ruby General Hospital                                | 36             | CBNAAT            | 20-Jan         |
| 104    | Antigen Test done within the State                   | 36,31,780      | -                 | -              |
| 105    | Samples Tested in Labs Outside the State             | 1,72,336       | RT-PCR            | -              |
| 1      | TOTAL                                                | 80,36,329      |                   |                |

**Note:** Average tests per **CBNAAT** and **TRUENAT** machines are **32 per day** and **16 per day** respectively



### WEST BENGAL COVID-19 HEALTH BULLETIN – 2<sup>nd</sup> FEBRUARY 2021











### WEST BENGAL COVID-19 HEALTH BULLETIN – 2<sup>nd</sup> FEBRUARY 2021

| М           |  |
|-------------|--|
|             |  |
| _           |  |
| $\subseteq$ |  |
| UPPLY       |  |
| 5           |  |
| S           |  |
| $\vdash$    |  |
| ENT         |  |
| =           |  |
| PM          |  |
| =           |  |
| ಕ           |  |
| Ш           |  |

| S. No | Equipment                  | Ordered by<br>State Govt. | Received<br>Yesterday | Total Received by State Govt. | Order<br>Pending |
|-------|----------------------------|---------------------------|-----------------------|-------------------------------|------------------|
| 1     | PPEs                       | 32.10 L                   | 2,000                 | 27.65 L                       | 4.45 L           |
| 2