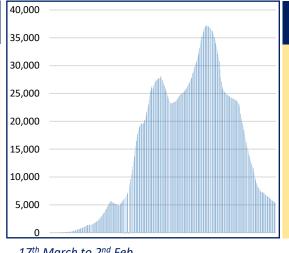

#District Wise data is subject to verification and may change #Daily increase/decrease with respect to previous day is in superscript as +/- (Eg: +4)

DAILY CUMULATIVE ACTIVE COVID-19 CASES