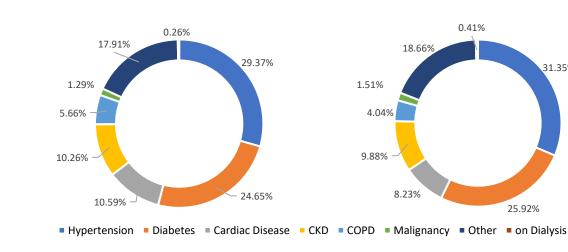

### WEST BENGAL COVID-19 HEALTH BULLETIN – 3<sup>rd</sup> FEBRUARY 2021

Share of Comorbidities in Male

Share of Comorbidities in Female

31.35%

XII

DEDICATED COVID-19 HELPLINE (24 X 7)