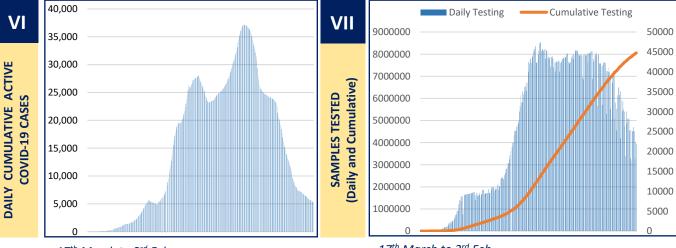

#### Active COVID-19 Cases as on 3rd February: 5,196

| S. No | Subject                                                  | Number          |
|-------|----------------------------------------------------------|-----------------|
| 1     | Total COVID-19 Cases till 2 <sup>nd</sup> February       | 5,70,380        |
| 2     | New COVID-19 Cases on 3 <sup>rd</sup> February           | 201             |
| 3     | Total COVID-19 Cases till 3 <sup>rd</sup> February (1+2) | 5,70,581        |
| 4     | Total Discharged                                         | 5,55,190 (+303) |
| 5     | Total Deaths as on 3 <sup>rd</sup> February*             | 10,195 (+7)     |
| 6     | Active COVID-19 Cases as on 3 <sup>rd</sup> February     | 5,196 (-109)    |
| 7     | Discharge Rate (4/3)                                     | 97.30%          |