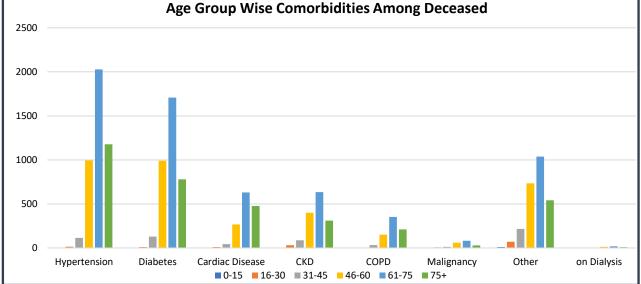

### WEST BENGAL COVID-19 HEALTH BULLETIN – 3<sup>rd</sup> FEBRUARY 2021

Share of Comorbidities in Male

Share of Comorbidities in Female

31.35%

XII

DEDICATED COVID-19 HELPLINE (24 X 7)