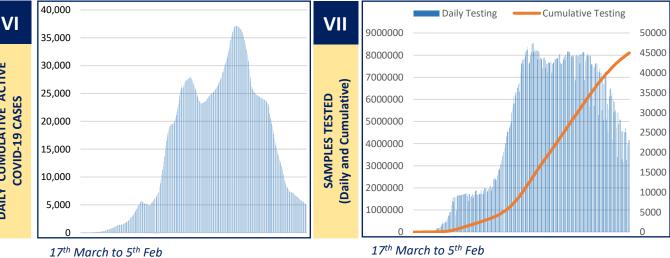

#District Wise data is subject to verification and may change #Daily increase/decrease with respect to previous day is in superscript as +/- (Eg: +4)

DAILY CUMULATIVE ACTIVE

17th March to 5th Feb

|                                         |        |                              |           |           | Regular Masks |            |           |            |
|-----------------------------------------|--------|------------------------------|-----------|-----------|---------------|------------|-----------|------------|
| VIII                                    | S. No. | o. Unit Name PPE             | PPE       | N95/FFP2  | -             | Disposable | Gloves    | Sanitizer  |
|                                         |        |                              |           |           | Mask          | Mask       |           | (In ltr.)  |
|                                         | 1      | Alipurduar                   | 17,800    | 26,250    | 13,400        | 1,00,900   | 74,200    | 5,092.0    |
|                                         | 2      | Bankura                      | 44,950    | 46,700    | 27,300        | 1,61,550   | 1,04,200  | 7,448.0    |
|                                         | 3      | Birbhum                      | 36,150    | 28,300    | 32,400        | 96,050     | 49,700    | 6,171.0    |
|                                         | 4      | Bishnupur HD                 | 15,350    | 31,600    | 54,600        | 1,25,750   | 1,17,200  | 6,061.0    |
|                                         | 5      | Coochbehar                   | 33,600    | 29,450    | 26,950        | 41,100     | 7,200     | 4,354.0    |
|                                         | 6      | Dakshin Dinajpur             | 20,400    | 19,650    | 21,500        | 1,21,600   | 83,700    | 4,921.0    |
|                                         | 7      | Darjeeling                   | 52,250    | 50,650    | 22,900        | 32,200     | 10,700    | 4,498.0    |
|                                         | 8      | Diamond Harbour HD           | 51,250    | 32,300    | 28,000        | 1,07,550   | 1,11,500  | 4,284.0    |
|                                         | 9      | Hooghly                      | 64,870    | 51,250    | 47,000        | 1,74,200   | 1,59,100  | 11,041.0   |
|                                         | 10     | Howrah                       | 1,13,450  | 78,000    | 63,780        | 2,02,550   | 2,33,200  | 6,531.0    |
|                                         | 11     | Jalpaiguri                   | 34,800    | 38,100    | 45,550        | 1,11,000   | 61,200    | 6,063.0    |
|                                         | 12     | Jhargram                     | 16,750    | 16,100    | 24,890        | 57,050     | 56,200    | 4,443.0    |
|                                         | 13     | Kalimpong                    | 21,150    | 20,900    | 19,000        | 68,050     | 35,200    | 4,370.5    |
|                                         | 14     | Malda                        | 26,100    | 23,200    | 26,000        | 87,100     | 97,700    | 7,151.0    |
|                                         | 15     | Murshidabad                  | 35,333    | 51,380    | 48,700        | 1,43,100   | 1,40,200  | 10,080.0   |
|                                         | 16     | Nadia                        | 62,070    | 39,740    | 37,100        | 1,49,050   | 1,39,700  | 5,831.0    |
| Ξ                                       | 17     | North 24 Parganas            | 1,01,000  | 77,740    | 31,440        | 1,90,000   | 1,23,700  | 7,383.5    |
| 2                                       | 18     | Basirhat HD                  | 44,320    | 45,230    | 32,280        | 1,44,050   | 1,65,000  | 5,647.0    |
| LA I                                    | 19     | Paschim Bardhaman            | 37,850    | 35,100    | 17,780        | 1,21,000   | 1,21,900  | 2,257.0    |
| NN<br>N                                 | 20     | Paschim Medinipur            | 32,450    | 45,300    | 41,090        | 1,56,050   | 1,42,700  | 7,435.0    |
| S                                       | 21     | Purba Bardhaman              | 58,650    | 51,700    | 27,100        | 1,36,550   | 1,53,700  | 9,943.0    |
| ) <del>,</del>                          | 22     | Purba Medinipur              | 54,550    | 41,200    | 33,220        | 87,050     | 1,00,100  | 1,731.0    |
| ЪРГ                                     | 23     | Nandigram HD                 | 18,750    | 33,100    | 30,640        | 1,21,050   | 83,200    | 7,279.0    |
| SU                                      | 24     | Purulia                      | 50,450    | 34,600    | 52,700        | 1,48,550   | 1,21,700  | 7,421.0    |
| Ł                                       | 25     | Rampurhat HD                 | 24,150    | 29,000    | 30,300        | 62,050     | 74,500    | 5,637.0    |
| ME                                      | 26     | South 24 Parganas            | 57,450    | 33,600    | 33,400        | 1,07,250   | 1,10,400  | 2,141.0    |
| el l                                    | 27     | Uttar Dinajpur               | 35,750    | 43,550    | 43,850        | 1,13,050   | 1,31,700  | 5,853.0    |
| l<br>G                                  | 28     | Bankura S MC&H               | 21,000    | 46,650    | 10,200        | 1,82,500   | 2,16,400  | 2,660.0    |
| SEI                                     | 29     | Coochbehar MC&H              | 13,800    | 14,900    | 14,600        | 53,500     | 83,500    | 3,442.0    |
| UNIT WISE EQUIPMENT SUPPLY (CUMULATIVE) | 30     | NB MC&H                      | 40,350    | 96,000    | 20,000        | 2,24,200   | 2,40,500  | 7,890.0    |
| Ę                                       | 31     | Diamond Harbour MC&H         | 13,300    | 24,200    | 10,100        | 1,47,500   | 1,50,000  | 3,898.0    |
| 5                                       | 32     | Malda MC&H                   | 18,800    | 71,100    | 13,100        | 1,88,500   | 2,27,500  | 5,968.0    |
|                                         | 33     | Murshidabad MC&H             | 31,630    | 73,950    | 14,600        | 1,29,000   | 2,12,000  | 2,340.0    |
|                                         | 34     | Bardhaman MC&H               | 23,900    | 34,100    | 17,500        | 1,89,500   | 2,27,500  | 3,448.0    |
|                                         | 35     | Medinipur MC&H               | 56,300    | 72,700    | 34,100        | 2,53,000   | 2,00,000  | 11,598.0   |
|                                         | 36     | Purulia MC&H                 | 13,300    | 19,900    | 51,600        | 99,500     | 1,21,000  | 4,098.0    |
|                                         | 37     | Rampurhat MC&H               | 21,400    | 25,900    | 17,600        | 40,000     | 77,500    | 10,048.0   |
|                                         | 38     | Raiganj MC&H                 | 14,100    | 11,900    | 13,100        | 56,500     | 87,000    | 2,190.0    |
|                                         | 39     | JNM MC&H                     | 17,400    | 21,000    | 24,000        | 45,000     | 59,500    | 2,972.0    |
|                                         | 40     | Sagar Dutta MC&H             | 67,520    | 93,830    | 17,600        | 1,76,550   | 2,08,000  | 7,978.0    |
|                                         | 41     | ID & BG Hospital             | 45,050    | 59,800    | 20,600        | 1,01,100   | 77,500    | 2,671.0    |
|                                         | 42     | RG Kar MCH                   | 40,850    | 66,500    | 15,800        | 3,01,050   | 3,40,200  | 7,207.0    |
|                                         | 43     | NRS MCH                      | 63,250    | 95,500    | 30,800        | 2,15,550   | 2,19,200  | 5,090.0    |
|                                         | 44     | IPGMER & SSKMH               | 98,900    | 1,11,090  | 66,600        | 4,29,050   | 4,29,500  | 15,317.0   |
|                                         | 45     | Medical College, Kolkata     | 1,66,450  | 1,50,000  | 20,800        | 3,26,050   | 4,27,500  | 9,262.0    |
|                                         | 46     | CNMCH                        | 52,350    | 48,300    | 23,150        | 1,33,500   | 1,01,500  | 3,672.0    |
|                                         | 47     | Other Govt Dept/Institutions | 4,31,051  | 3,90,795  | 2,26,188      | 10,69,271  | 10,74,202 | 59,055.0   |
|                                         | 48     | Stock in hand-In Transit     | 4,29,918  | 18,43,235 | 8,72,451      | 13,43,937  | 10,83,708 | 89,918.0   |
|                                         |        | TOTAL                        | 28,42,262 | 44,25,040 | 24,47,359     | 88,70,208  | 86,73,210 | 4,21,789.0 |