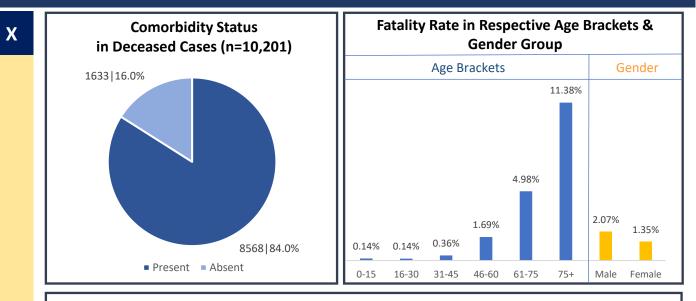

#### Active COVID-19 Cases as on 5<sup>th</sup> February: 4,992

| S. No | Subject                                                  | Number          |
|-------|----------------------------------------------------------|-----------------|
| 1     | Total COVID-19 Cases till 4 <sup>th</sup> February       | 5,70,787        |
| 2     | New COVID-19 Cases on 5 <sup>th</sup> February           | 194             |
| 3     | Total COVID-19 Cases till 5 <sup>th</sup> February (1+2) | 5,70,981        |
| 4     | Total Discharged                                         | 5,55,788 (+297) |
| 5     | Total Deaths as on 5 <sup>th</sup> February*             | 10,201 (+2)     |
| 6     | Active COVID-19 Cases as on 5 <sup>th</sup> February     | 4,992 (-105)    |
| 7     | Discharge Rate (4/3)                                     | 97.34%          |