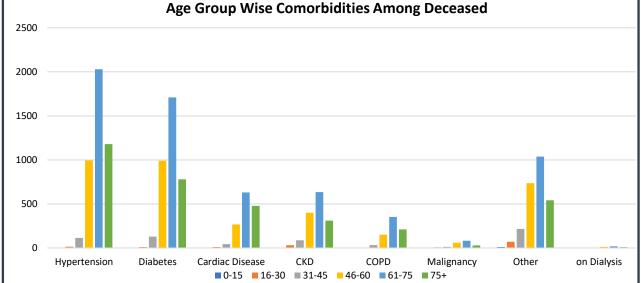

ya Niketan Nursing Home                          | 60             | TRUENAT           | 16-Jan           |
|                         | 103    | Ruby General Hospital                                | 47             | CBNAAT            | 20-Jan           |
|                         | 104    | Antigen Test done within the State                   | 36,54,918      | -                 | -                |
|                         | 105    | Samples Tested in Labs Outside the State             | 1,74,235       | RT-PCR            | -                |
|                         |        | ,                                                    | 81,04,339      |                   |                  |

Note: Average tests per CBNAAT and TRUENAT machines are 32 per day and 16 per day respectively







Share of Comorbidities in Male

Share of Comorbidities in Female

31.37%





X

**EOUIPMENT SUPPLY** 

XII

DEDICATED COVID-19 HELPLINE (24 X 7)

## WEST BENGAL COVID-19 HEALTH BULLETIN – 5<sup>th</sup> FEBRUARY 2021

| (1          | S. No | Equipment                  | Ordered by<br>State Govt. | Received<br>Yesterday | Total Received<br>by State Govt. | Order<br>Pending |
|-------------|-------|----------------------------|---------------------------|-----------------------|----------------------------------|------------------|
| -           | 1     | PPEs                       | 32.10 L                   | 2,000                 | 27.71 L                          | 4.39 L           |
| 201111      | 2     | N95/FFP2 Masks             | 44.20 L                   | 10,000