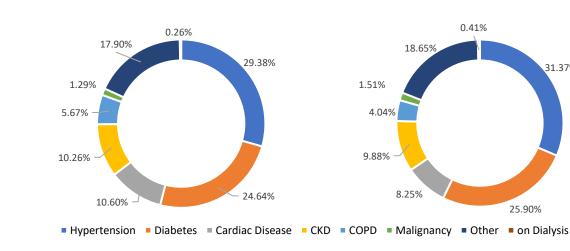

Note: Average tests per CBNAAT and TRUENAT machines are 32 per day and 16 per day respectively

Share of Comorbidities in Male

Share of Comorbidities in Female

31.37%

X

**EOUIPMENT SUPPLY** 

XII

DEDICATED COVID-19 HELPLINE (24 X 7)