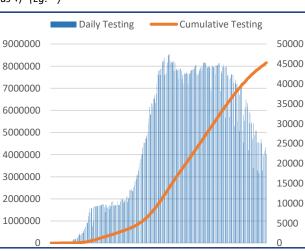

#District Wise data is subject to verification and may change #Daily increase/decrease with respect to previous day is in superscript as +/- (Eg: +4)

DAILY CUMULATIVE ACTIVE COVID-19 CASES