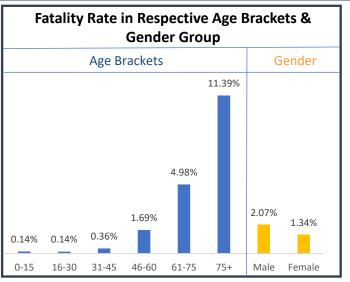

| 9-Jan            |
| 102 Arogya Niketan Nursing Home 71 TRUENAT                                                   | 16-Jan           |
| 103 Ruby General Hospital 48 CBNAAT                                                          | 20-Jan           |
| 104 Antigen Test done within the State 36,71,298 -                                           | -                |
| 105 Samples Tested in Labs Outside the State 1,75,737 RT-PCR                                 | -                |
| TOTAL 81,50,715                                                                              |                  |

**Note:** Average tests per **CBNAAT** and **TRUENAT** machines are **32 per day** and **16 per day** respectively



#### WEST BENGAL COVID-19 HEALTH BULLETIN – 7th FEBRUARY 2021











## WEST BENGAL COVID-19 HEALTH BULLETIN - 7th FEBRUARY 2021

| ΛΙ     |  |
|--------|--|
|        |  |
| _      |  |
| Ž      |  |
| SUPPLY |  |
| $\Box$ |  |
|        |  |
| 5      |  |
| Ē      |  |
| Σ      |  |
| IPMENT |  |
|        |  |

| S. No | Equipment                  | Ordered by<br>State Govt. | Received<br>Yesterday | Total Received by State Govt. | Order<br>Pending |
|-------|----------------------------|---------------------------|-----------------------|-------------------------------|------------------|
| 1     | PPEs                       | 32.10 L                   | 2,000                 | 27.75 L                       | 4.35 L           |
| 2     | N95/FFP2 Masks             | 44.20 L                   | 10,000                | 43.49 L                       |