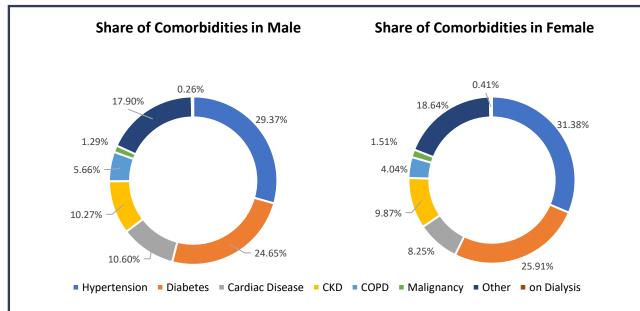

| 9-Jan            |
| 102 Arogya Niketan Nursing Home 71 TRUENAT                                                   | 16-Jan           |
| 103 Ruby General Hospital 48 CBNAAT                                                          | 20-Jan           |
| 104 Antigen Test done within the State 36,71,298 -                                           | -                |
| 105 Samples Tested in Labs Outside the State 1,75,737 RT-PCR                                 | -                |
| TOTAL 81,50,715                                                                              |                  |

**Note:** Average tests per **CBNAAT** and **TRUENAT** machines are **32 per day** and **16 per day** respectively



#### WEST BENGAL COVID-19 HEALTH BULLETIN – 7th FEBRUARY 2021











## WEST BENGAL COVID-19 HEALTH BULLETIN - 7th FEBRUARY 2021

| ΛΙ     |  |
|--------|--|
|        |  |
| _      |  |
| Ž      |  |
| SUPPLY |  |
| $\Box$ |  |
|        |  |
| 5      |  |
| Ē      |  |
| Σ      |  |
| IPMENT |  |
|        |  |

| S. No | Equipment                  | Ordered by<br>State Govt. | Received<br>Yesterday | Total Received by State Govt. | Order<br>Pending |
|-------|----------------------------|---------------------------|-----------------------|-------------------------------|------------------|
| 1     | PPEs                       | 32.10 L                   | 2,000                 | 27.75 L                       | 4.35 L           |
| 2     | N95/FFP2 Masks             | 44.20 L                   | 10,000                | 43.49 L                       | 0.7