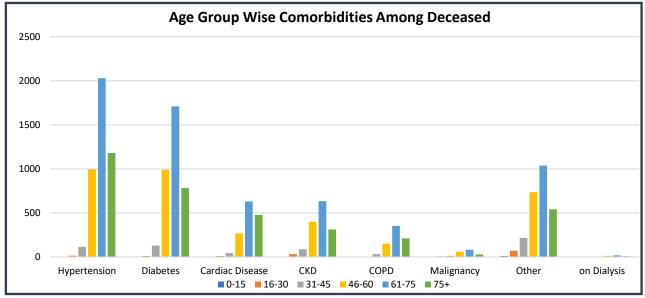

| 9-Jan            |
| 102 Arogya Niketan Nursing Home 71 TRUENAT                                                   | 16-Jan           |
| 103 Ruby General Hospital 48 CBNAAT                                                          | 20-Jan           |
| 104 Antigen Test done within the State 36,71,298 -                                           | -                |
| 105 Samples Tested in Labs Outside the State 1,75,737 RT-PCR                                 | -                |
| TOTAL 81,50,715                                                                              |                  |

**Note:** Average tests per **CBNAAT** and **TRUENAT** machines are **32 per day** and **16 per day** respectively



#### WEST BENGAL COVID-19 HEALTH BULLETIN – 7th FEBRUARY 2021











## WEST BENGAL COVID-19 HEALTH BULLETIN - 7th FEBRUARY 2021

| ΛΙ     |  |
|--------|--|
|        |  |
| _      |  |
| Ž      |  |
| SUPPLY |  |
| $\Box$ |  |
|        |  |
| 5      |  |
| Ē      |  |
| Σ      |  |
| IPMENT |  |
|        |  |

| S. No | Equipment                  | Ordered by<br>State Govt. | Received<br>Yesterday | Total Received by State Govt. | Order<br>Pending |
|-------|----------------------------|---------------------------|-----------------------|-------------------------------|------------------|
| 1     | PPEs                       | 32.10 L                   | 2,000                 | 27.75 L                       | 4.35 L           |
| 2     | N95/FFP2 Masks             | 44.20 L                   | 10,000                | 43.49 L                       | 0