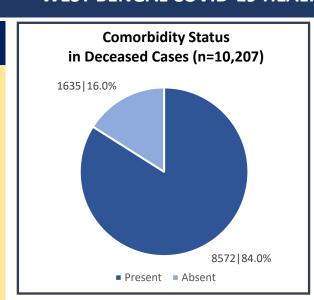

| 9-Jan            |
| 102 Arogya Niketan Nursing Home 71 TRUENAT                                                   | 16-Jan           |
| 103 Ruby General Hospital 48 CBNAAT                                                          | 20-Jan           |
| 104 Antigen Test done within the State 36,71,298 -                                           | -                |
| 105 Samples Tested in Labs Outside the State 1,75,737 RT-PCR                                 | -                |
| TOTAL 81,50,715                                                                              |                  |

**Note:** Average tests per **CBNAAT** and **TRUENAT** machines are **32 per day** and **16 per day** respectively



#### WEST BENGAL COVID-19 HEALTH BULLETIN – 7th FEBRUARY 2021











## WEST BENGAL COVID-19 HEALTH BULLETIN - 7th FEBRUARY 2021

| ΛΙ     |  |
|--------|--|
|        |  |
| _      |  |
| Ž      |  |
| SUPPLY |  |
| $\Box$ |  |
|        |  |
| 5      |  |
| Ē      |  |
| Σ      |  |
| IPMENT |  |
|        |  |

| S. No | Equipment                  | Ordered by<br>State Govt. | Received<br>Yesterday | Total Received by State Govt. | Order<br>Pending |
|-------|----------------------------|---------------------------|-----------------------|-------------------------------|------------------|
| 1     | PPEs                       | 32.10 L                   | 2,000                 | 27.75 L                       | 4.35 L           |
| 2     | N95/FFP2 Masks             | 44.20 L                   | 10,000                | 43.49 L