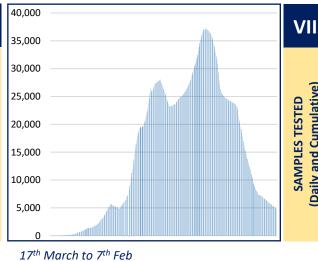

h 24 Parganas | 37,042 <sup>+14</sup>    | 36,062 <sup>+14</sup>    | 713                  | 267                   | 6- Feb                |
| 23    | Kolkata           | 1,28,180 <sup>+48</sup>  | 1,23,952 <sup>+51</sup>  | 3,081 <sup>+1</sup>  | 1,147 <sup>-4</sup>   | 6- Feb                |
| 24    | Other State       | 66                       | 63                       | 3                    | 0                     | 6-June                |
|       | TOTAL             | 5,71,371 <sup>+193</sup> | 5,56,370 <sup>+289</sup> | 10,207 <sup>+5</sup> | 4,794 <sup>-101</sup> |                       |

#District Wise data is subject to verification and may change #Daily increase/decrease with respect to previous day is in superscript as +/- (Eg: +4)



DAILY CUMULATIVE ACTIVE COVID-19 CASES



## (Daily and Cumulative) SAMPLES TESTED



17th March to 7th Feb



## WEST BENGAL COVID-19 HEALTH BULLETIN – 7<sup>th</sup> FEBRUARY 2021

VIII

|        |                              |           |           | Regular Masks    |                     |           |                   |
|--------|------------------------------|-----------|-----------|------------------|---------------------|-----------|-------------------|
| S. No. | Unit Name                    | PPE       | N95/FFP2  |                  | Reusable Disposable |           | Sanitizer         |
|        |                              |           | ·         | Mask             | Mask                | Gloves    | (In ltr.)         |
| 1      | Alipurduar                   | 17,800    | 26,250    | 13,400           | 1,00,900