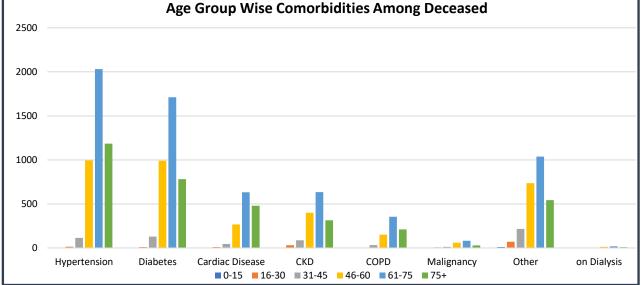

### Active COVID-19 Cases as on 9th February: 4,496

| S. No | Subject                                      | Number          |
|-------|----------------------------------------------|-----------------|
| 1     | Total COVID-19 Cases till 8th February       | 5,71,490        |
| 2     | New COVID-19 Cases on 9th February           | 146             |
| 3     | Total COVID-19 Cases till 9th February (1+2) | 5,71,636        |
| 4     | Total Discharged                             | 5,56,925 (+276) |
| 5     | Total Deaths as on 9 <sup>th</sup> February* | 10,215 (+6)     |
| 6     | Active COVID-19 Cases as on 9th February     | 4,496 (-136)    |
| 7     | Discharge Rate (4/3)                         | 97.43%          |