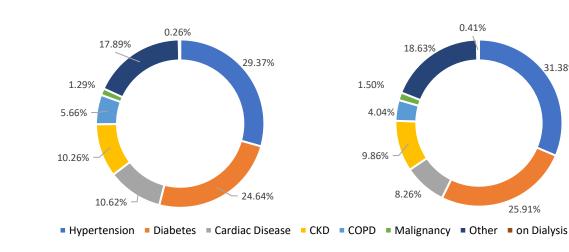

### Active COVID-19 Cases as on 9th February: 4,496

| S. No | Subject                                      | Number          |
|-------|----------------------------------------------|-----------------|
| 1     | Total COVID-19 Cases till 8th February       | 5,71,490        |
| 2     | New COVID-19 Cases on 9th February           | 146             |
| 3     | Total COVID-19 Cases till 9th February (1+2) | 5,71,636        |
| 4     | Total Discharged                             | 5,56,925 (+276) |
| 5     | Total Deaths as on 9 <sup>th</sup> February* | 10,215 (+6)     |
| 6     | Active COVID-19 Cases as on 9th February     | 4,496 (-136)    |
| 7     | Discharge Rate (4/3)                         | 97.43%          |