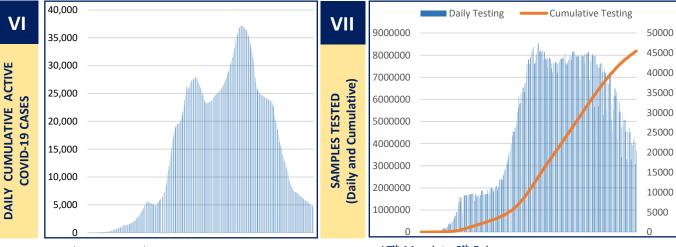

### Active COVID-19 Cases as on 9th February: 4,496

| S. No | Subject                                      | Number          |
|-------|----------------------------------------------|-----------------|
| 1     | Total COVID-19 Cases till 8th February       | 5,71,490        |
| 2     | New COVID-19 Cases on 9th February           | 146             |
| 3     | Total COVID-19 Cases till 9th February (1+2) | 5,71,636        |
| 4     | Total Discharged                             | 5,56,925 (+276) |
| 5     | Total Deaths as on 9 <sup>th</sup> February* | 10,215 (+6)     |
| 6     | Active COVID-19 Cases as on 9th February     | 4,496 (-136)    |
| 7     | Discharge Rate (4/3)                         | 97.43%          |