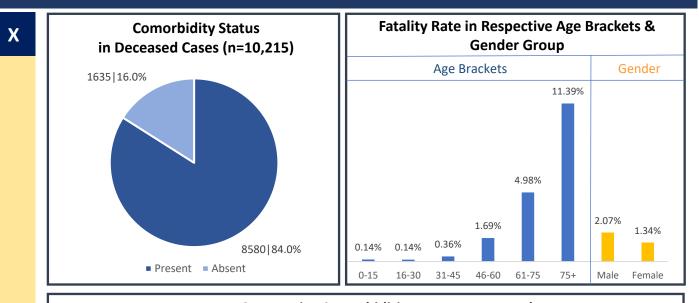

### Active COVID-19 Cases as on 9th February: 4,496

| S. No | Subject                                      | Number          |
|-------|----------------------------------------------|-----------------|
| 1     | Total COVID-19 Cases till 8th February       | 5,71,490        |
| 2     | New COVID-19 Cases on 9th February           | 146             |
| 3     | Total COVID-19 Cases till 9th February (1+2) | 5,71,636        |
| 4     | Total Discharged                             | 5,56,925 (+276) |
| 5     | Total Deaths as on 9 <sup>th</sup> February* | 10,215 (+6)     |
| 6     | Active COVID-19 Cases as on 9th February     | 4,496 (-136)    |
| 7     | Discharge Rate (4/3)                         | 97.43%          |