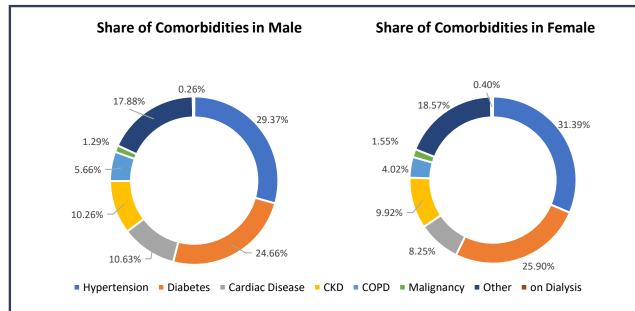

**Note:** All figures updated till 9AM, 15<sup>th</sup> February

#Daily increase/decrease with respect to previous day is shown as (+/-)

\*Complete analysis can be referred from **Section X**, (Page no. **5**)