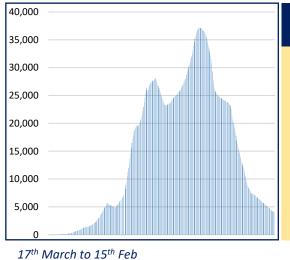

#District Wise data is subject to verification and may change #Daily increase/decrease with respect to previous day is in superscript as +/- (Eg: +4)

VI

DAILY CUMULATIVE ACTIVE COVID-19 CASES

(Daily and Cumulative) SAMPLES TESTED

VII

17th March to 15th Feb