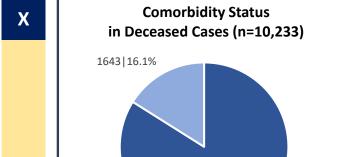

**Note:** All figures updated till 9AM, 15<sup>th</sup> February

#Daily increase/decrease with respect to previous day is shown as (+/-)

\*Complete analysis can be referred from **Section X**, (Page no. **5**)