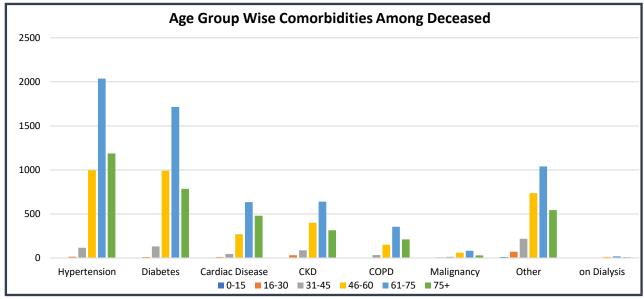

**Note:** All figures updated till 9AM, 15<sup>th</sup> February

#Daily increase/decrease with respect to previous day is shown as (+/-)

\*Complete analysis can be referred from **Section X**, (Page no. **5**)