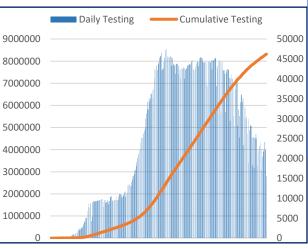

#District Wise data is subject to verification and may change #Daily increase/decrease with respect to previous day is in superscript as +/- (Eg: +4)

VI

DAILY CUMULATIVE ACTIVE COVID-19 CASES

(Daily and Cumulative) SAMPLES TESTED