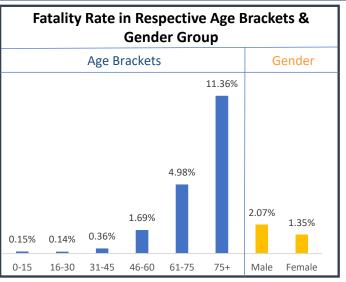

**Note:** All figures updated till 9AM, 15<sup>th</sup> February

#Daily increase/decrease with respect to previous day is shown as (+/-)

\*Complete analysis can be referred from **Section X**, (Page no. **5**)