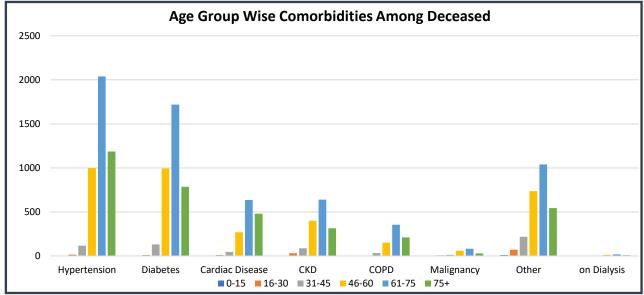

| 16-Jan         |
| 103    | Ruby General Hospital                                | 158            | CBNAAT            | 20-Jan         |
| 104    | Antigen Test done within the State                   | 37,48,187      | -                 | -              |
| 105    | Samples Tested in Labs Outside the State             | 1,84,398       | RT-PCR            | -              |
| 12     | TOTAL                                                | 83,88,854      |                   |                |
|        |                                                      | 10,00,00       |                   |                |

Note: Average tests per CBNAAT and TRUENAT machines are 32 per day and 16 per day respectively

#### WEST BENGAL COVID-19 HEALTH BULLETIN – 19th FEBRUARY 2021



Present Absent





8597 | 83.9%





#### WEST BENGAL COVID-19 HEALTH BULLETIN – 19th FEBRUARY 2021

EQUIPMENT SUPPLY X

| S. No | Equipment                  | Ordered by<br>State Govt. | Received<br>Yesterday | Total Received by State Govt. | Order<br>Pending |
|-------|----------------------------|---------------------------|-----------------------|-------------------------------|------------------|
| 1     | PPEs                       | 32.10 L                   | 2,000                 | 27.99 L                       | 4.11 L           |
| 2     | N95/FFP2 Masks             | 47.20 L                   | 10,000                | 44.69 L                       | 2.51 L           |
| 3     | Regular Masks              | 123.84 L                  | 20,000                | 95.70 L                       | 28.14