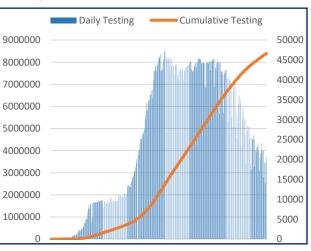

#### Active COVID-19 Cases as on 19th February: 3,625

**COVID 19 STATUS** 

| S. No | Subject                                       | Number          |
|-------|-----------------------------------------------|-----------------|
| 1     | Total COVID-19 Cases till 18th February       | 5,73,193        |
| 2     | New COVID-19 Cases on 19th February           | 194             |
| 3     | Total COVID-19 Cases till 19th February (1+2) | 5,73,387        |
| 4     | Total Discharged                              | 5,59,520 (+238) |
| 5     | Total Deaths as on 19th February*             | 10,242 (+3)     |
| 6     | Active COVID-19 Cases as on 19th February     | 3,625 (-47)     |
| 7     | Discharge Rate (4/3)                          | 97.58%          |

**Note:** All figures updated till 9AM, 19<sup>th</sup> February

#Daily increase/decrease with respect to previous day is shown as (+/-)

\*Complete analysis can be referred from **Section X**, (Page no. **5**)