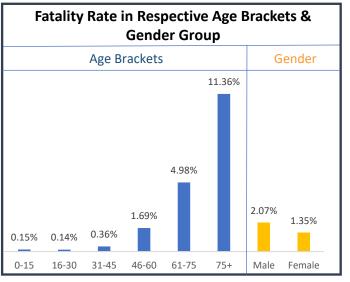

| 16-Jan         |
| 103    | Ruby General Hospital                                | 158            | CBNAAT            | 20-Jan         |
| 104    | Antigen Test done within the State                   | 37,48,187      | -                 | -              |
| 105    | Samples Tested in Labs Outside the State             | 1,84,398       | RT-PCR            | -              |
| 12     | TOTAL                                                | 83,88,854      |                   |                |
|        |                                                      | 10,00,00       |                   |                |

Note: Average tests per CBNAAT and TRUENAT machines are 32 per day and 16 per day respectively

#### WEST BENGAL COVID-19 HEALTH BULLETIN – 19th FEBRUARY 2021



Present Absent





8597 | 83.9%





#### WEST BENGAL COVID-19 HEALTH BULLETIN – 19th FEBRUARY 2021

EQUIPMENT SUPPLY X

| S. No | Equipment                  | Ordered by<br>State Govt. | Received<br>Yesterday | Total Received by State Govt. | Order<br>Pending |
|-------|----------------------------|---------------------------|-----------------------|-------------------------------|------------------|
| 1     | PPEs                       | 32.10 L                   | 2,000                 | 27.99 L                       | 4.11 L           |
| 2     | N95/FFP2 Masks             | 47.20 L                   | 10,000                | 44.69 L                       | 2.51 L           |
| 3     | Regular Masks              | 123.84 L                  | 20,000                | 95.70 L                       | 28.