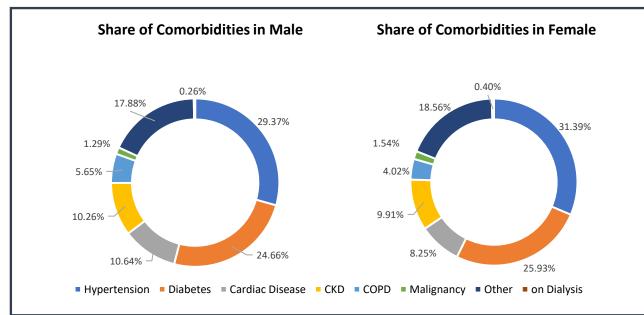

|
| 103    | Ruby General Hospital                                | 158            | CBNAAT            | 20-Jan         |
| 104    | Antigen Test done within the State                   | 37,48,187      | -                 | -              |
| 105    | Samples Tested in Labs Outside the State             | 1,84,398       | RT-PCR            | -              |
| 12     | TOTAL                                                | 83,88,854      |                   |                |
|        |                                                      | 10,00,00       |                   |                |

Note: Average tests per CBNAAT and TRUENAT machines are 32 per day and 16 per day respectively

#### WEST BENGAL COVID-19 HEALTH BULLETIN – 19th FEBRUARY 2021



Present Absent





8597 | 83.9%





#### WEST BENGAL COVID-19 HEALTH BULLETIN – 19th FEBRUARY 2021

EQUIPMENT SUPPLY X

| S. No | Equipment                  | Ordered by<br>State Govt. | Received<br>Yesterday | Total Received by State Govt. | Order<br>Pending |
|-------|----------------------------|---------------------------|-----------------------|-------------------------------|------------------|
| 1     | PPEs                       | 32.10 L                   | 2,000                 | 27.99 L                       | 4.11 L           |
| 2     | N95/FFP2 Masks             | 47.20 L                   | 10,000                | 44.69 L                       | 2.51 L           |
| 3     | Regular Masks              | 123.84 L                  | 20,000                | 95.70 L                       | 28.14 L          |
|