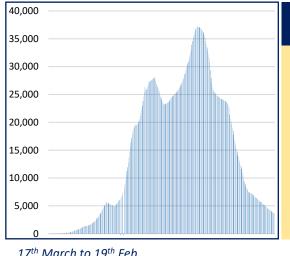

Ш

**TESTING SNAPSHOT** 

| S. No | Subject                                                 | Number    |
|-------|---------------------------------------------------------|-----------|
| 1     | Samples Tested till 18 <sup>th</sup> February           | 83,68,326 |
| 2     | Samples Tested on 19th February                         | 20,528    |
| 3     | Total Number of Samples Tested till 19th February (1+2) | 83,88,854 |
| 4     | Tests per Million population                            | 93,209    |
| 5     | % of Positive Cases out of Samples Tested               | 6.84%     |
| 6     | Total Testing Laboratories*                             | 103       |
| 7     | Testing Laboratories added this week                    | 0         |
| 8     | Testing Laboratories pending approval                   | 1         |