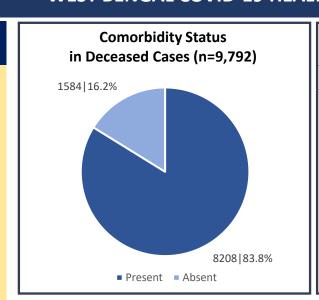

|               |                                       |           |         |        |



### WEST BENGAL COVID-19 HEALTH BULLETIN – 3rd JANUARY 2021











#### WEST BENGAL COVID-19 HEALTH BULLETIN – 3rd JANUARY 2021

| Λi     |
|--------|
| _      |
| Ы      |
| SUPPLY |
| T S    |
| Z      |
| =      |
| JPR    |
| EQU    |
| ш      |

| S. No | Equipment                  | Ordered by State Govt. | Received<br>Yesterday | Total Received by State Govt. | Order<br>Pending |
|-------|----------------------------|------------------------|-----------------------|-------------------------------|------------------|
| 1     | PPEs                       | 32.10 L                | 2,000                 | 27.04 L                       | 5.06 L           |
| 2     | N95/FFP2 Masks             | 41.20 L                | 20,000                | 39.34 L                       | 1.86 L           |
| 3     | Regular Masks              | 123.84 L