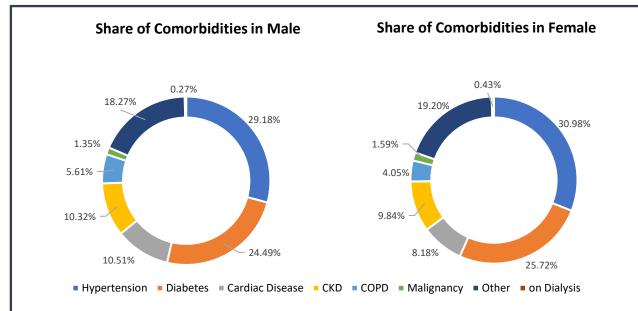

|               |                                       |           |         |        |



### WEST BENGAL COVID-19 HEALTH BULLETIN – 3rd JANUARY 2021











#### WEST BENGAL COVID-19 HEALTH BULLETIN – 3rd JANUARY 2021

| Λi     |
|--------|
| _      |
| Ы      |
| SUPPLY |
| T S    |
| Z      |
| =      |
| JPR    |
| EQU    |
| ш      |

| S. No | Equipment                  | Ordered by State Govt. | Received<br>Yesterday | Total Received by State Govt. | Order<br>Pending |
|-------|----------------------------|------------------------|-----------------------|-------------------------------|------------------|
| 1     | PPEs                       | 32.10 L                | 2,000                 | 27.04 L                       | 5.06 L           |
| 2     | N95/FFP2 Masks             | 41.20 L                | 20,000                | 39.34 L                       | 1.86 L           |
| 3     | Regular Masks              | 123.84 L