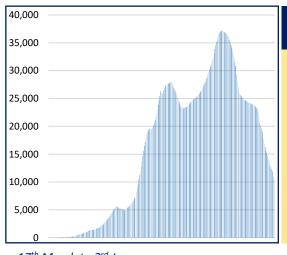

#District Wise data is subject to verification and may change #Daily increase/decrease with respect to previous day is in superscript as +/- (Eg: +4)

VI

DAILY CUMULATIVE ACTIVE COVID-19 CASES

SAMPLES TESTED
(Daily and Cumulative)

VII

17th March to 3rd Jan

17<sup>th</sup> March to 3<sup>rd</sup> Jan