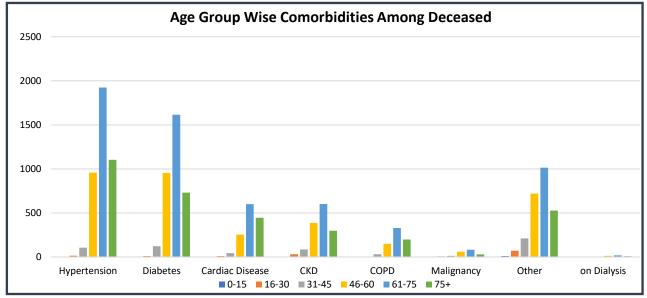

|               |                                       |           |         |        |



### WEST BENGAL COVID-19 HEALTH BULLETIN – 3rd JANUARY 2021











#### WEST BENGAL COVID-19 HEALTH BULLETIN – 3rd JANUARY 2021

| Λi     |
|--------|
| _      |
| Ы      |
| SUPPLY |
| T S    |
| Z      |
| =      |
| JPR    |
| EQU    |
| ш      |

| S. No | Equipment                  | Ordered by State Govt. | Received<br>Yesterday | Total Received by State Govt. | Order<br>Pending |
|-------|----------------------------|------------------------|-----------------------|-------------------------------|------------------|
| 1     | PPEs                       | 32.10 L                | 2,000                 | 27.04 L                       | 5.06 L           |
| 2     | N95/FFP2 Masks             | 41.20 L                | 20,000                | 39.34 L                       | 1.86 L           |
| 3     | Regular Masks              | 123.84 L