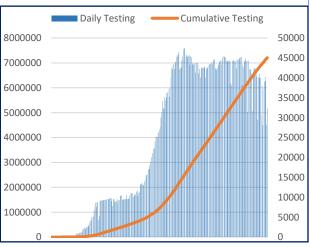

#District Wise data is subject to verification and may change #Daily increase/decrease with respect to previous day is in superscript as +/- (Eg: +4)

VI

DAILY CUMULATIVE ACTIVE COVID-19 CASES

SAMPLES TESTED
(Daily and Cumulative)

VII

17th March to 3rd Jan

17<sup>th</sup> March to 3<sup>rd</sup> Jan