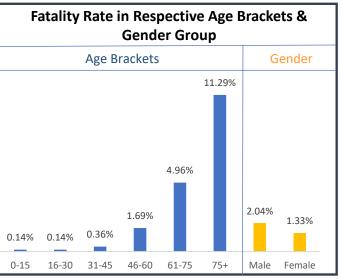

|               |                                       |           |         |        |



### WEST BENGAL COVID-19 HEALTH BULLETIN – 3rd JANUARY 2021











#### WEST BENGAL COVID-19 HEALTH BULLETIN – 3rd JANUARY 2021

| Λi     |
|--------|
| _      |
| Ы      |
| SUPPLY |
| T S    |
| Z      |
| =      |
| JPR    |
| EQU    |
| ш      |

| S. No | Equipment                  | Ordered by State Govt. | Received<br>Yesterday | Total Received by State Govt. | Order<br>Pending |
|-------|----------------------------|------------------------|-----------------------|-------------------------------|------------------|
| 1     | PPEs                       | 32.10 L                | 2,000                 | 27.04 L                       | 5.06 L           |
| 2     | N95/FFP2 Masks             | 41.20 L                | 20,000                | 39.34 L                       | 1.86 L           |
| 3     | Regular Masks              | 123.84 L