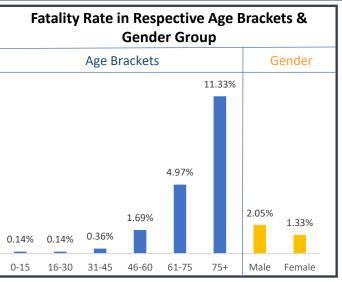

|                                                 |                                       |          |         |        |



### WEST BENGAL COVID-19 HEALTH BULLETIN - 5th JANUARY 2021











#### WEST BENGAL COVID-19 HEALTH BULLETIN - 5th JANUARY 2021

EQUIPMENT SUPPLY X

| S. No | Equipment                  | Ordered by<br>State Govt. | Received<br>Yesterday | Total Received by State Govt. | Order<br>Pending |
|-------|----------------------------|---------------------------|-----------------------|-------------------------------|------------------|
| 1     | PPEs                       | 32.10 L                   | 3,000                 | 27.09 L                       | 5.01 L           |
| 2     | N95/FFP2 Masks             | 41.20 L                   | 20,000                | 39.74 L                       | 1.46 L           |
| 3     | Regular Masks              | 123.84 L                  | 30,000                | 86.10 L                       | 37.74 L          |