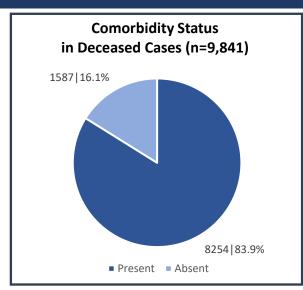

|                                                 |                                       |          |         |        |



### WEST BENGAL COVID-19 HEALTH BULLETIN - 5th JANUARY 2021











#### WEST BENGAL COVID-19 HEALTH BULLETIN - 5th JANUARY 2021

EQUIPMENT SUPPLY X

| S. No | Equipment                  | Ordered by<br>State Govt. | Received<br>Yesterday | Total Received by State Govt. | Order<br>Pending |
|-------|----------------------------|---------------------------|-----------------------|-------------------------------|------------------|
| 1     | PPEs                       | 32.10 L                   | 3,000                 | 27.09 L                       | 5.01 L           |
| 2     | N95/FFP2 Masks             | 41.20 L                   | 20,000                | 39.74 L                       | 1.46 L           |
| 3     | Regular Masks              | 123.84 L                  | 30,000                | 86.10 L                       | 37.74 L