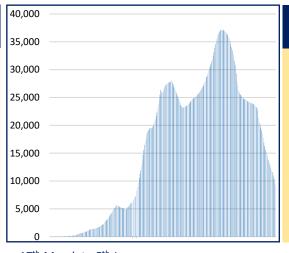

#District Wise data is subject to verification and may change #Daily increase/decrease with respect to previous day is in superscript as +/- (Eg: +4)

VI

DAILY CUMULATIVE ACTIVE COVID-19 CASES

SAMPLES TESTED
(Daily and Cumulative)

VII

17<sup>th</sup> March to 5<sup>th</sup> Jan