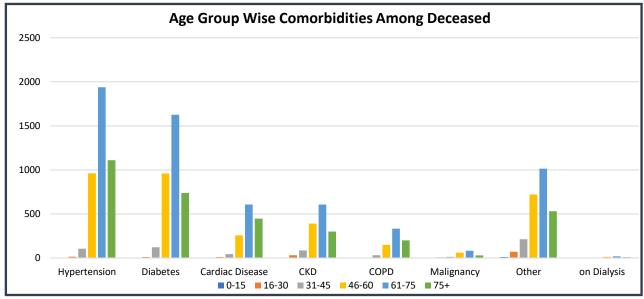

|                                                 |                                       |          |         |        |



### WEST BENGAL COVID-19 HEALTH BULLETIN - 5th JANUARY 2021











#### WEST BENGAL COVID-19 HEALTH BULLETIN - 5th JANUARY 2021

EQUIPMENT SUPPLY X

| S. No | Equipment                  | Ordered by<br>State Govt. | Received<br>Yesterday | Total Received by State Govt. | Order<br>Pending |
|-------|----------------------------|---------------------------|-----------------------|-------------------------------|------------------|
| 1     | PPEs                       | 32.10 L                   | 3,000                 | 27.09 L                       | 5.01 L           |
| 2     | N95/FFP2 Masks             | 41.20 L                   | 20,000                | 39.74 L                       | 1.46 L           |
| 3     | Regular Masks              | 123.84 L                  | 30,000                | 86.10 L                       | 37.74 L          |
|