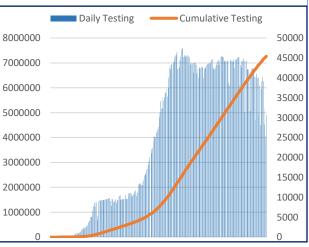

#District Wise data is subject to verification and may change #Daily increase/decrease with respect to previous day is in superscript as +/- (Eg: +4)

VI

DAILY CUMULATIVE ACTIVE COVID-19 CASES

SAMPLES TESTED
(Daily and Cumulative)

VII

17<sup>th</sup> March to 5<sup>th</sup> Jan