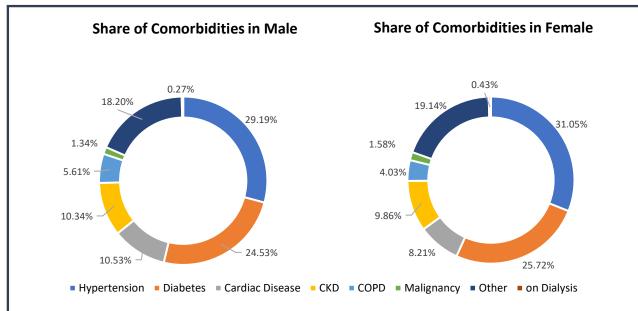

|                                                 |                                       |          |         |        |



### WEST BENGAL COVID-19 HEALTH BULLETIN - 5th JANUARY 2021











#### WEST BENGAL COVID-19 HEALTH BULLETIN - 5th JANUARY 2021

EQUIPMENT SUPPLY X

| S. No | Equipment                  | Ordered by<br>State Govt. | Received<br>Yesterday | Total Received by State Govt. | Order<br>Pending |
|-------|----------------------------|---------------------------|-----------------------|-------------------------------|------------------|
| 1     | PPEs                       | 32.10 L                   | 3,000                 | 27.09 L                       | 5.01 L           |
| 2     | N95/FFP2 Masks             | 41.20 L                   | 20,000                | 39.74 L                       | 1.46 L           |
| 3     | Regular Masks              | 123.84 L                  | 30,000                | 86.10 L                       | 37.74 L          |
| 4