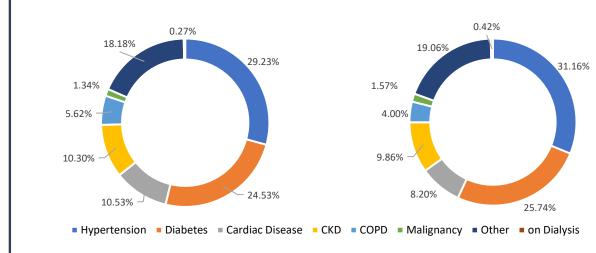

|
|                         | 99     | Laboratory Services, Healthworld Hospitals, Durgapur | 778               | TRUENAT              | 4-Dec             |
|                         | 100    | Antigen Test done within the State                   | 33,56,622         | -                    | -                 |
|                         | 101    | Samples Tested in Labs Outside the State             | 1,53,823          | RT-PCR               | -                 |
|                         |        | TOTAL                                                | 73,36,021         |                      |                   |

Note: Average tests per CBNAAT and TRUENAT machines are 32 per day and 16 per day respectively







Share of Comorbidities in Male

Share of Comorbidities in Female





| XI    | S. No | Equipment                  | Ordered by<br>State Govt. | Received<br>Yesterday | Total Received by State Govt. | Order<br>Pending |
|-------|-------|----------------------------|---------------------------|-----------------------|-------------------------------|------------------|
| 2     | 1     | PPEs                       | 32.10 L                   | 2,000                 | 27.13 L                       | 4.97 L           |
| SUPPL | 2     | N95/FFP2 Masks             | 41.20 L                   | 20,000                | 40.09 L                       | 1.11 L           |
|       | 3     | Regular Masks              | 123.84 L                  | 30,000                | 86.60 L                       | 37.24 L          |
| PMENT | 4     | Hand Sanitizers (In Ltrs.) |