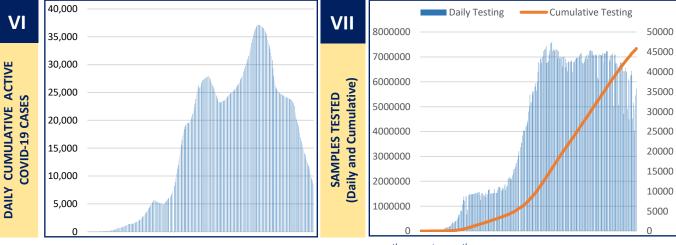

#District Wise data is subject to verification and may change #Daily increase/decrease with respect to previous day is in superscript as +/- (Eg: +4)

17th March to 7th Jan

17th March to 7th Jan