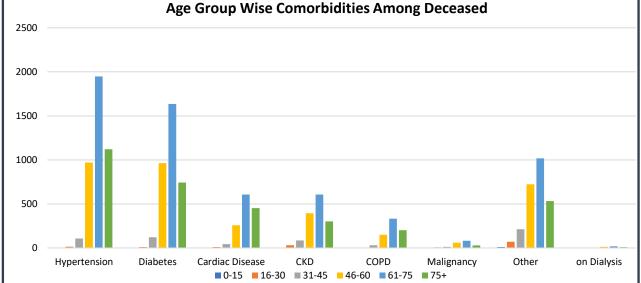

#### Active COVID-19 Cases as on 7th January: 8,476

| S. No | Subject                                                 | Number            |
|-------|---------------------------------------------------------|-------------------|
| 1     | Total COVID-19 Cases till 6th January                   | 5,57,252          |
| 2     | New COVID-19 Cases on 7 <sup>th</sup> January           | 921               |
| 3     | Total COVID-19 Cases till 7 <sup>th</sup> January (1+2) | 5,58,173          |
| 4     | Total Discharged                                        | 5,39,816 (+1,295) |
| 5     | Total Deaths as on 7 <sup>th</sup> January*             | 9,881 (+18)       |
| 6     | Active COVID-19 Cases as on 7 <sup>th</sup> January     | 8,476 (-392)      |
| 7     | Discharge Rate (4/3)                                    | 96.71%            |