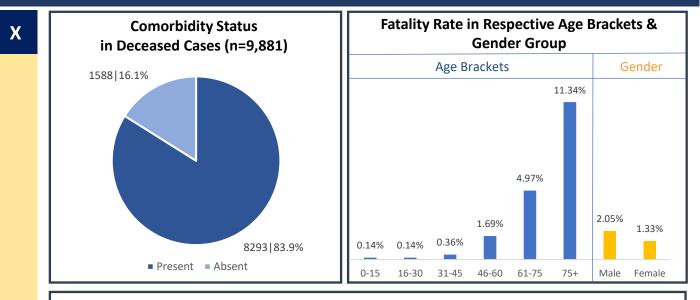

#District Wise data is subject to verification and may change #Daily increase/decrease with respect to previous day is in superscript as +/- (Eg: +4)

17th March to 7th Jan

17th March to 7th Jan