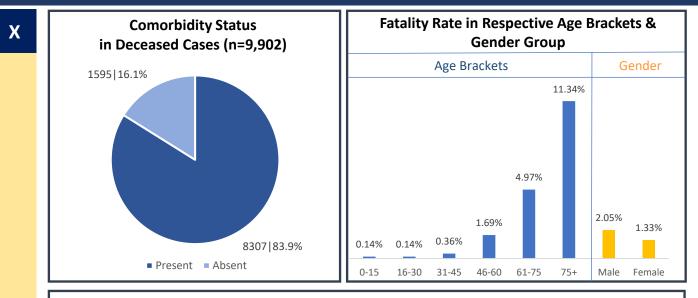

#### Active COVID-19 Cases as on 8th January: 8,245

| S. No | Subject                                                 | Number            |
|-------|---------------------------------------------------------|-------------------|
| 1     | Total COVID-19 Cases till 7 <sup>th</sup> January       | 5,58,173          |
| 2     | New COVID-19 Cases on 8 <sup>th</sup> January           | 926               |
| 3     | Total COVID-19 Cases till 8 <sup>th</sup> January (1+2) | 5,59,099          |
| 4     | Total Discharged                                        | 5,40,952 (+1,136) |
| 5     | Total Deaths as on 8 <sup>th</sup> January*             | 9,902 (+21)       |
| 6     | Active COVID-19 Cases as on 8th January                 | 8,245 (-231)      |
| 7     | Discharge Rate (4/3)                                    | 96.75%            |