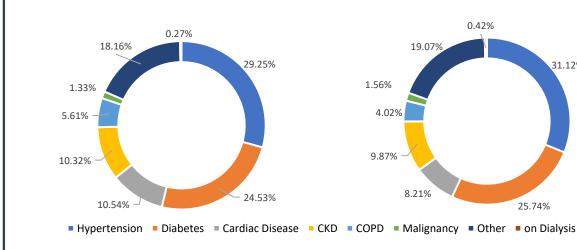

Note: Average tests per CBNAAT and TRUENAT machines are 32 per day and 16 per day respectively

Share of Comorbidities in Male

Share of Comorbidities in Female

31.12%

| XI        | S. No | Equipment                  | Ordered by<br>State Govt. | Received<br>Yesterday | Total Received<br>by State Govt. | Order<br>Pending |
|-----------|-------|----------------------------|---------------------------|-----------------------|----------------------------------|------------------|
| ~         | 1     | PPEs                       | 32.10 L                   | 2,000                 | 27.15 L                          | 4.95 L           |
| SUPPLY    | 2     | N95/FFP2 Masks             | 41.20 L                   | 15,000                | 40.24 L                          | 0.96 L           |
|           | 3     | Regular Masks              | 123.84 L                  | 20,000                | 86.80 L                          | 37.04 L          |
| MEN       | 4     | Hand Sanitizers (In Ltrs.) | 3.81 L                    | 1,000                 | 3.76 L                           | 0.05 L           |
| EQUIPMENT | 5     | Gloves                     | 85.00 L                   | 20,000                | 77.20 L                          | 7.80 L           |
| EQ        | 6     | Thermal Guns               | 20,000                    | NIL                   | 20,000                           | NIL              |