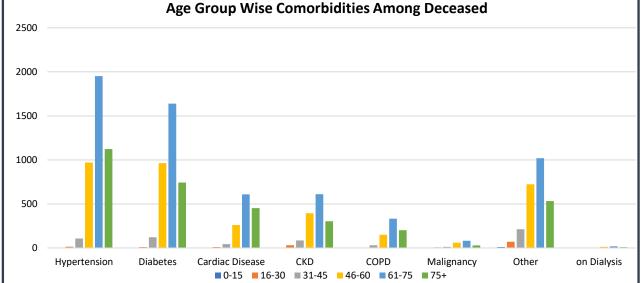

Note: Average tests per CBNAAT and TRUENAT machines are 32 per day and 16 per day respectively

Share of Comorbidities in Male

Share of Comorbidities in Female

31.12%

| XI        | S. No | Equipment                  | Ordered by<br>State Govt. | Received<br>Yesterday | Total Received<br>by State Govt. | Order<br>Pending |
|-----------|-------|----------------------------|---------------------------|-----------------------|----------------------------------|------------------|
| ~         | 1     | PPEs                       | 32.10 L                   | 2,000                 | 27.15 L                          | 4.95 L           |
| SUPPLY    | 2     | N95/FFP2 Masks             | 41.20 L                   | 15,000                | 40.24 L                          | 0.96 L           |
|           | 3     | Regular Masks              | 123.84 L                  | 20,000                | 86.80 L                          | 37.04 L          |
| MEN       | 4     | Hand Sanitizers (In Ltrs.) | 3.81 L                    | 1,000                 | 3.76 L                           | 0.05 L           |
| EQUIPMENT | 5     | Gloves                     | 85.00 L                   | 20,000                | 77.20 L                          | 7.80 L           |
| EQ        | 6     | Thermal Guns               | 20,000                    | NIL                   | 20,000                           | NIL              |