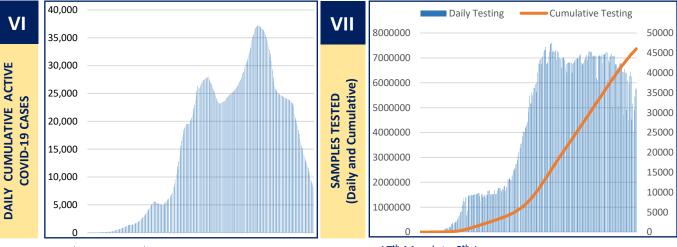

#### Active COVID-19 Cases as on 8th January: 8,245

| S. No | Subject                                                 | Number            |
|-------|---------------------------------------------------------|-------------------|
| 1     | Total COVID-19 Cases till 7 <sup>th</sup> January       | 5,58,173          |
| 2     | New COVID-19 Cases on 8 <sup>th</sup> January           | 926               |
| 3     | Total COVID-19 Cases till 8 <sup>th</sup> January (1+2) | 5,59,099          |
| 4     | Total Discharged                                        | 5,40,952 (+1,136) |
| 5     | Total Deaths as on 8 <sup>th</sup> January*             | 9,902 (+21)       |
| 6     | Active COVID-19 Cases as on 8th January                 | 8,245 (-231)      |
| 7     | Discharge Rate (4/3)                                    | 96.75%            |